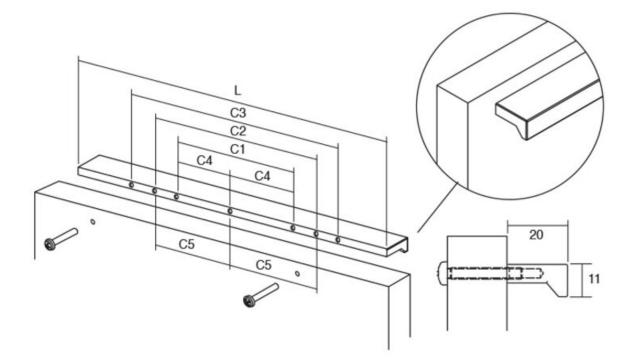

## Part Number: V0077512L01

Angle Pull, 256 or 480 or 512mm, Polished Chrome

Angle is an aluminum pull that complements most modern / contemporary and designer aesthetics.

| 256 or 480 or 512 mm |
|----------------------|
| Silver               |
| Polished Chrome      |
| M4 Machine Screw     |
| 600 mm               |
| 20 mm                |
|                      |