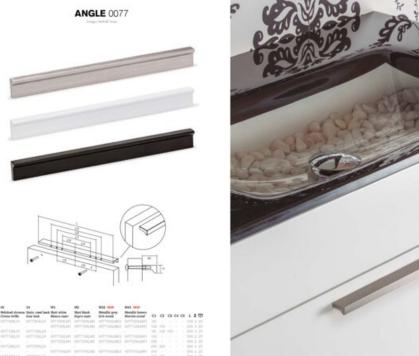

### **Product Description**

There exists a multitude of enduringly successful handle designs, and one such exemplar is the Angle handle. Over the past three catalog releases, we have consistently featured this aluminum masterpiece, as it continues to captivate our customers just as it did from its inception. The Angle handle finds its niche as an ideal choice for bathroom furniture. Its unobtrusive yet functional design, coupled with a subtle front groove that adds an extra touch of elegance, renders it a versatile element capable of seamlessly complementing diverse decorative styles without overwhelming them.

Available in a wide range of sizes, spanning from 100mm to 900mm, the Angle handle effortlessly integrates into furniture pieces of varying widths. It offers versatility in finishes, with options including shiny chrome, stainless steel appearance, black, and white. These finishes harmonize beautifully with wooden or varnished surfaces in black, white, or vivid hues, and even with metal panels. The key lies in exploring the possibilities and discovering the perfect combination that resonates with your unique aesthetic preferences.