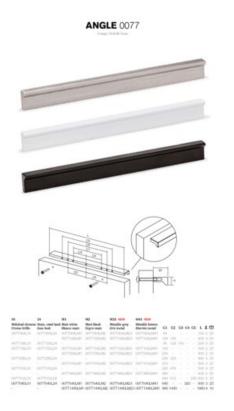

## **Angle Pull 640mm Polished Chrome**

Angle Pull, 320 or 640mm, Polished Chrome

Angle is an aluminum pull that complements most modern / contemporary and designer aesthetics.

Center to Center Length ----- 320 or 640 mm Colour Group - - - - Silver Finish Code ----- Polished Chrome Mounting Type - - - - - M4 Machine Screw Overall Length ----- 900 mm Projection (Height) ----- 20 mm

Available in a wide range of sizes, spanning from 100mm to 900mm, the Angle handle effortlessly integrates into furniture pieces of varying widths. It offers versatility in finishes, with options including shiny chrome, stainless steel appearance, black, and white. These finishes harmonize beautifully with wooden or varnished surfaces in black, white, or vivid hues, and even with metal panels. The key lies in exploring the possibilities and discovering the perfect combination that resonates with your unique aesthetic preferences.