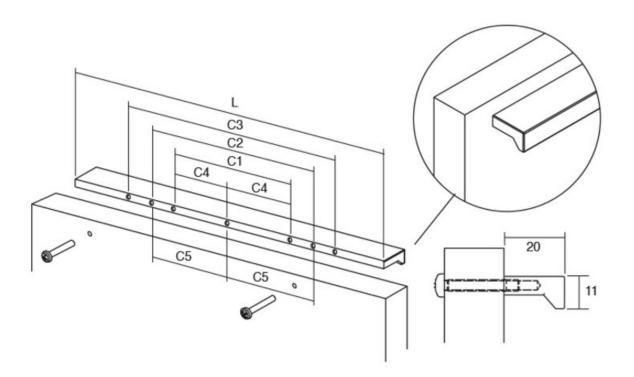

## **Angle Pull 640mm Polished Chrome**

Angle Pull, 320 or 640mm, Polished Chrome

Angle is an aluminum pull that complements most modern / contemporary and designer aesthetics.

Center to Center Length ----- 320 or 640 mm Colour Group - - - - Silver Finish Code ----- Polished Chrome Mounting Type - - - - - M4 Machine Screw Overall Length ----- 900 mm Projection (Height) ----- 20 mm