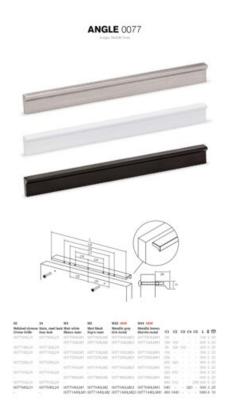

## **Angle Pull 160mm Matte White**

Part Number: V0077128LM1

Angle Pull, 128 or 160mm, Matte White

Angle is an aluminum pull that complements most modern / contemporary and designer aesthetics.

Center to Center Length ----- 128 or 160 mm Colour Group - - - - - White Mounting Type - - - - - M4 Machine Screw Overall Length - - - - 200 mm Projection (Height) ----- 20 mm

With sizes ranging from 100mm to 900mm, it fits effortlessly into furniture of all shapes and sizes. Plus, it's available in a variety of finishes—polished chrome, stainless steel, black, and white—each pairing beautifully with wood, lacquered surfaces, or even metal panels. The key is to explore the combinations and find the perfect match for your vision.