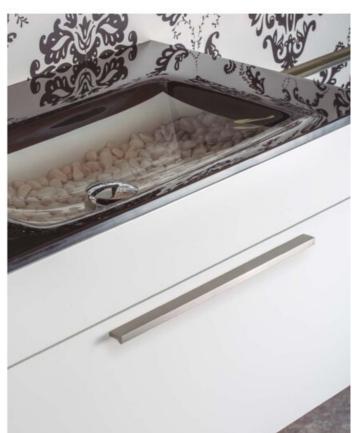

## **Product Description**

The Angle handle stands as a true testament to enduring design. Featured in our last three catalog releases, this aluminum gem continues to captivate just as much today as when it first launched. Its sleek, understated design makes it the perfect match for bathroom furniture, with a subtle front groove adding just the right touch of sophistication. The Angle handle's adaptability allows it to complement a wide range of styles without stealing the spotlight.

With sizes ranging from 100mm to 900mm, it fits effortlessly into furniture of all shapes and sizes. Plus, it's available in a variety of finishes—polished chrome, stainless steel, black, and white—each pairing beautifully with wood, lacquered surfaces, or even metal panels. The key is to explore the combinations and find the perfect match for your vision.