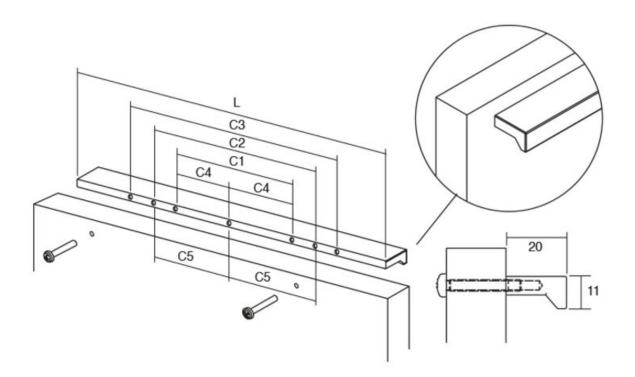

## **Angle Pull 160mm Matte White**

Part Number: V0077128LM1

Angle Pull, 128 or 160mm, Matte White

Angle is an aluminum pull that complements most modern / contemporary and designer aesthetics.

Center to Center Length ----- 128 or 160 mm Colour Group - - - - - White Mounting Type - - - - - M4 Machine Screw Overall Length - - - - 200 mm Projection (Height) ----- 20 mm

## **Product Description**

The Angle handle stands as a true testament to enduring design. Featured in our last three catalog releases, this aluminum gem continues to captivate just as much today as when it first launched. Its sleek, understated design makes it the perfect match for bathroom furniture, with a subtle front groove adding just the right touch of sophistication. The Angle handle's adaptability allows it to complement a wide range of styles without stealing the spotlight.

With sizes ranging from 100mm to 900mm, it fits effortlessly into furniture of all shapes and sizes. Plus, it's available in a variety of finishes—polished chrome, stainless steel, black, and white—each pairing beautifully with wood, lacquered surfaces, or even metal panels. The key is to explore the combinations and find the perfect match for your vision.