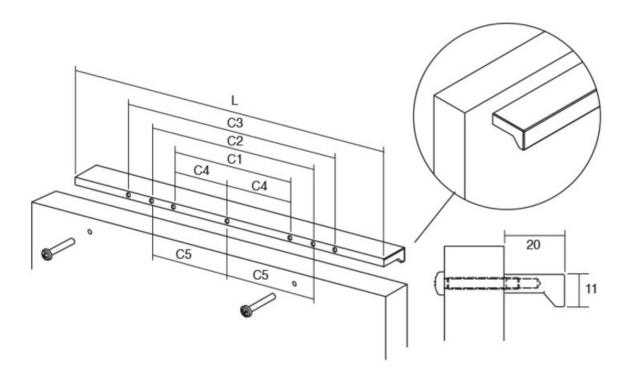

Printed on: 2025-Feb-12

Part Number: V0077064LM1

Angle Pull, 64mm, Matte White

Angle is an aluminum pull that complements most modern / contemporary and designer aesthetics.

## **Product Description**

The Angle handle stands as a true testament to enduring design. Featured in our last three catalog releases, this aluminum gem continues to captivate just as much today as when it first launched. Its sleek, understated design makes it the perfect match for bathroom furniture, with a subtle front groove adding just the right touch of sophistication. The Angle handle's adaptability allows it to complement a wide range of styles without stealing the spotlight.

With sizes ranging from 100mm to 900mm, it fits effortlessly into furniture of all shapes and sizes. Plus, it's available in a variety of finishes—polished chrome, stainless steel, black, and white—each pairing beautifully with wood, lacquered surfaces, or even metal panels. The key is to explore the combinations and find the perfect match for your vision.