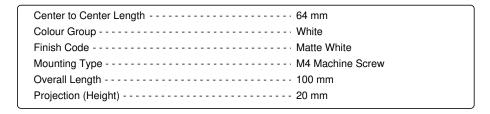

Printed on: 2025-Feb-12

Part Number: V0077064LM1

Angle Pull, 64mm, Matte White

Angle is an aluminum pull that complements most modern / contemporary and designer aesthetics.