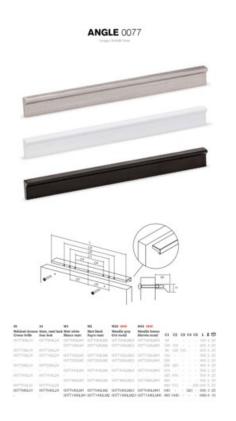

Printed on: 2025-Feb-12

Part Number: V0077064LM1

Angle Pull, 64mm, Matte White

Angle is an aluminum pull that complements most modern / contemporary and designer aesthetics.

## **Product Description**

The Angle handle stands as a true testament to enduring design. Featured in our last three catalog releases, this aluminum gem continues to captivate just as much today as when it first launched. Its sleek, understated design makes it the perfect match for bathroom furniture, with a subtle front groove adding just the right touch of sophistication. The Angle handle's adaptability allows it to complement a wide range of styles without stealing the spotlight.

With sizes ranging from 100mm to 900mm, it fits effortlessly into furniture of all shapes and sizes. Plus, it's available in a variety of finishes—polished chrome, stainless steel, black, and white—each pairing beautifully with wood, lacquered surfaces, or even metal panels. The key is to explore the combinations and find the perfect match for your vision.