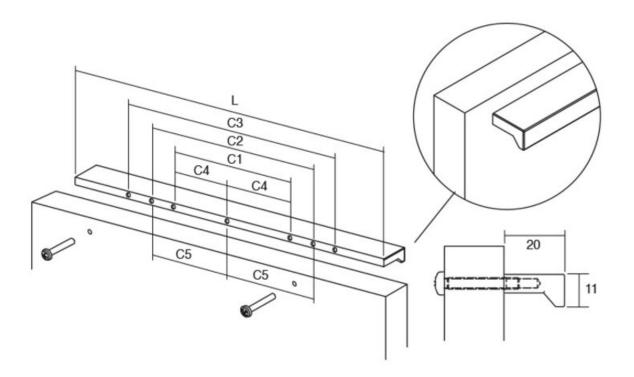

## **Angle Pull 64mm Matte Black**

Part Number: V0077064LM2

Angle Pull, 64mm, Matte Black

Angle is an aluminum pull that complements most modern / contemporary and designer aesthetics.

Center to Center Length - - - - 64 mm Colour Group - - - - Black Mounting Type - - - - - M4 Machine Screw Overall Length ----- 100 mm Projection (Height) ----- 20 mm

## **Product Description**

The Angle handle stands as a true testament to enduring design. Featured in our last three catalog releases, this aluminum gem continues to captivate just as much today as when it first launched. Its sleek, understated design makes it the perfect match for bathroom furniture, with a subtle front groove adding just the right touch of sophistication. The Angle handle's adaptability allows it to complement a wide range of styles without stealing the spotlight.

With sizes ranging from 100mm to 900mm, it fits effortlessly into furniture of all shapes and sizes. Plus, it's available in a variety of finishes—polished chrome, stainless steel, black, and white—each pairing beautifully with wood, lacquered surfaces, or even metal panels. The key is to explore the combinations and find the perfect match for your vision.