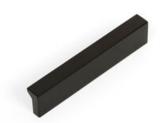

## **Angle Pull 64mm Matte Black**

Part Number: V0077064LM2

Angle Pull, 64mm, Matte Black

Angle is an aluminum pull that complements most modern / contemporary and designer aesthetics.

Center to Center Length - - - - 64 mm Colour Group - - - - Black Mounting Type - - - - - M4 Machine Screw Overall Length ----- 100 mm Projection (Height) ----- 20 mm

## **Product Description**

The Angle handle stands as a true testament to enduring design. Featured in our last three catalog releases, this aluminum gem continues to captivate just as much today as when it first launched. Its sleek, understated design makes it the perfect match for bathroom furniture, with a subtle front groove adding just the right touch of sophistication. The Angle handle's adaptability allows it to complement a wide range of styles without stealing the spotlight.