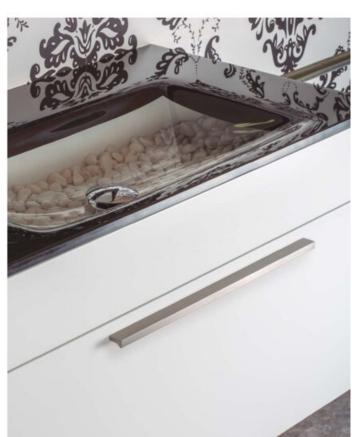

## **Angle Pull 64mm Matte Black**

Part Number: V0077064LM2

Angle Pull, 64mm, Matte Black

Angle is an aluminum pull that complements most modern / contemporary and designer aesthetics.

Center to Center Length - - - - 64 mm Colour Group - - - - Black Mounting Type - - - - - M4 Machine Screw Overall Length ----- 100 mm Projection (Height) ----- 20 mm

## **Product Description**

The Angle handle stands as a true testament to enduring design. Featured in our last three catalog releases, this aluminum gem continues to captivate just as much today as when it first launched. Its sleek, understated design makes it the perfect match for bathroom furniture, with a subtle front groove adding just the right touch of sophistication. The Angle handle's adaptability allows it to complement a wide range of styles without stealing the spotlight.

With sizes ranging from 100mm to 900mm, it fits effortlessly into furniture of all shapes and sizes. Plus, it's available in a variety of finishes—polished chrome, stainless steel, black, and white—each pairing beautifully with wood, lacquered surfaces, or even metal panels. The key is to explore the combinations and find the perfect match for your vision.