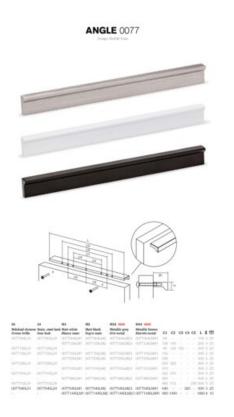

## **Angle Pull 64mm Matte Black**

Part Number: V0077064LM2

Angle Pull, 64mm, Matte Black

Angle is an aluminum pull that complements most modern / contemporary and designer aesthetics.

Center to Center Length - - - - 64 mm Colour Group - - - - Black Mounting Type - - - - - M4 Machine Screw Overall Length ----- 100 mm Projection (Height) ----- 20 mm

## **Product Description**

The Angle handle stands as a true testament to enduring design. Featured in our last three catalog releases, this aluminum gem continues to captivate just as much today as when it first launched. Its sleek, understated design makes it the perfect match for bathroom furniture, with a subtle front groove adding just the right touch of sophistication. The Angle handle's adaptability allows it to complement a wide range of styles without stealing the spotlight.

With sizes ranging from 100mm to 900mm, it fits effortlessly into furniture of all shapes and sizes. Plus, it's available in a variety of finishes—polished chrome, stainless steel, black, and white—each pairing beautifully with wood, lacquered surfaces, or even metal panels. The key is to explore the combinations and find the perfect match for your vision.