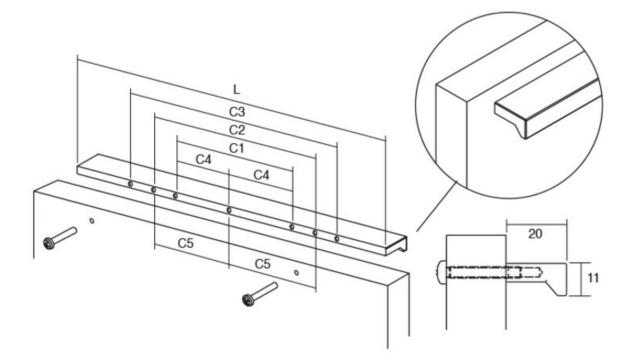

## Part Number: V0077064LM23

Angle Pull, 64mm, Metallic Grey

Angle is an aluminum pull that complements most modern / contemporary and designer aesthetics.

| · 64 mm          |
|------------------|
| Dark Grey        |
| Metallic Grey    |
| M4 Machine Screw |
| - 100 mm         |
| - 20 mm          |
|                  |