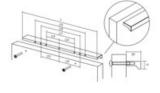

## Part Number: V0077064LM23

Angle Pull, 64mm, Metallic Grey

Angle is an aluminum pull that complements most modern / contemporary and designer aesthetics.

| · 64 mm          |
|------------------|
| Dark Grey        |
| Metallic Grey    |
| M4 Machine Screw |
| - 100 mm         |
| - 20 mm          |
|                  |