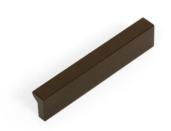

## **Angle Pull 64mm Metallic Brown**

Part Number: V0077064LM41

Angle Pull, 64mm, Metallic Brown

Angle is an aluminum pull that complements most modern / contemporary and designer aesthetics.

Center to Center Length - - - - 64 mm Colour Group - - - - - Brown Finish Code ----- Metallic Brown Mounting Type - - - - - M4 Machine Screw Overall Length ----- 100 mm Projection (Height) ----- 20 mm

## **Product Description**

The Angle handle stands as a true testament to enduring design. Featured in our last three catalog releases, this aluminum gem continues to captivate just as much today as when it first launched. Its sleek, understated design makes it the perfect match for bathroom furniture, with a subtle front groove adding just the right touch of sophistication. The Angle handle's adaptability allows it to complement a wide range of styles without stealing the spotlight.