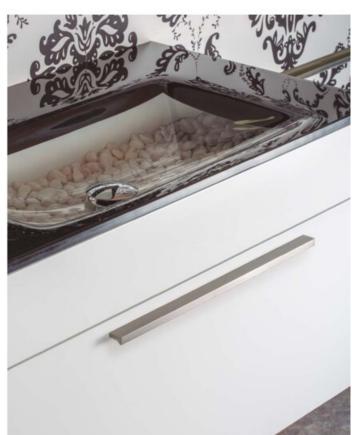

## **Angle Pull 64mm Metallic Brown**

Part Number: V0077064LM41

Angle Pull, 64mm, Metallic Brown

Angle is an aluminum pull that complements most modern / contemporary and designer aesthetics.

Center to Center Length - - - - 64 mm Colour Group - - - - - Brown Finish Code ----- Metallic Brown Mounting Type - - - - - M4 Machine Screw Overall Length ----- 100 mm Projection (Height) ----- 20 mm

## **Product Description**

The Angle handle stands as a true testament to enduring design. Featured in our last three catalog releases, this aluminum gem continues to captivate just as much today as when it first launched. Its sleek, understated design makes it the perfect match for bathroom furniture, with a subtle front groove adding just the right touch of sophistication. The Angle handle's adaptability allows it to complement a wide range of styles without stealing the spotlight.

With sizes ranging from 100mm to 900mm, it fits effortlessly into furniture of all shapes and sizes. Plus, it's available in a variety of finishes—polished chrome, stainless steel, black, and white—each pairing beautifully with wood, lacquered surfaces, or even metal panels. The key is to explore the combinations and find the perfect match for your vision.