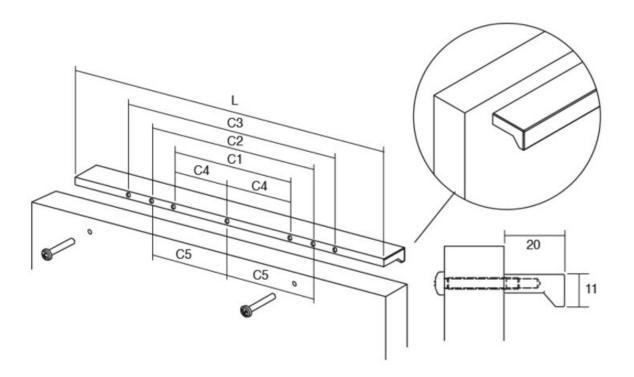

## **Angle Pull 64mm Metallic Brown**

Part Number: V0077064LM41

Angle Pull, 64mm, Metallic Brown

Angle is an aluminum pull that complements most modern / contemporary and designer aesthetics.

Center to Center Length - - - - 64 mm Colour Group - - - - - Brown Finish Code ----- Metallic Brown Mounting Type - - - - - M4 Machine Screw Overall Length ----- 100 mm Projection (Height) ----- 20 mm

## **Product Description**

The Angle handle stands as a true testament to enduring design. Featured in our last three catalog releases, this aluminum gem continues to captivate just as much today as when it first launched. Its sleek, understated design makes it the perfect match for bathroom furniture, with a subtle front groove adding just the right touch of sophistication. The Angle handle's adaptability allows it to complement a wide range of styles without stealing the spotlight.

With sizes ranging from 100mm to 900mm, it fits effortlessly into furniture of all shapes and sizes. Plus, it's available in a variety of finishes—polished chrome, stainless steel, black, and white—each pairing beautifully with wood, lacquered surfaces, or even metal panels. The key is to explore the combinations and find the perfect match for your vision.