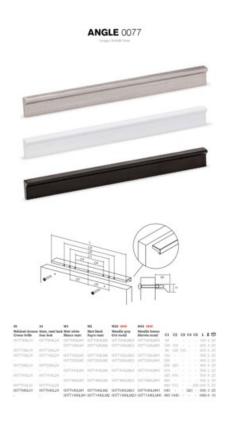

## **Angle Pull 64mm Metallic Brown**

Part Number: V0077064LM41

Angle Pull, 64mm, Metallic Brown

Angle is an aluminum pull that complements most modern / contemporary and designer aesthetics.

Center to Center Length - - - - 64 mm Colour Group - - - - - Brown Finish Code ----- Metallic Brown Mounting Type - - - - - M4 Machine Screw Overall Length ----- 100 mm Projection (Height) ----- 20 mm

## **Product Description**

The Angle handle stands as a true testament to enduring design. Featured in our last three catalog releases, this aluminum gem continues to captivate just as much today as when it first launched. Its sleek, understated design makes it the perfect match for bathroom furniture, with a subtle front groove adding just the right touch of sophistication. The Angle handle's adaptability allows it to complement a wide range of styles without stealing the spotlight.

With sizes ranging from 100mm to 900mm, it fits effortlessly into furniture of all shapes and sizes. Plus, it's available in a variety of finishes—polished chrome, stainless steel, black, and white—each pairing beautifully with wood, lacquered surfaces, or even metal panels. The key is to explore the combinations and find the perfect match for your vision.