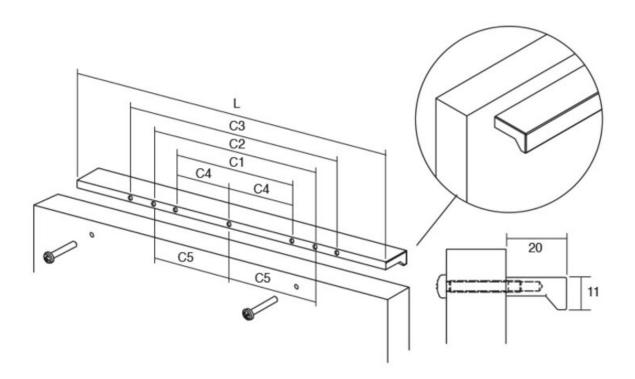

## **Angle Pull 128mm Metallic Brown**

Part Number: V0077128LM41

Angle Pull, 128 or 160mm, Metallic Brown

Angle is an aluminum pull that complements most modern / contemporary and designer aesthetics.

Center to Center Length ----- 128 or 160 mm Colour Group - - - - - Brown Finish Code ----- Metallic Brown Mounting Type - - - - - M4 Machine Screw Overall Length ----- 200 mm Projection (Height) ----- 20 mm

## **Product Description**

The Angle handle stands as a true testament to enduring design. Featured in our last three catalog releases, this aluminum gem continues to captivate just as much today as when it first launched. Its sleek, understated design makes it the perfect match for bathroom furniture, with a subtle front groove adding just the right touch of sophistication. The Angle handle's adaptability allows it to complement a wide range of styles without stealing the spotlight.

With sizes ranging from 100mm to 900mm, it fits effortlessly into furniture of all shapes and sizes. Plus, it's available in a variety of finishes—polished chrome, stainless steel, black, and white—each pairing beautifully with wood, lacquered surfaces, or even metal panels. The key is to explore the combinations and find the perfect match for your vision.