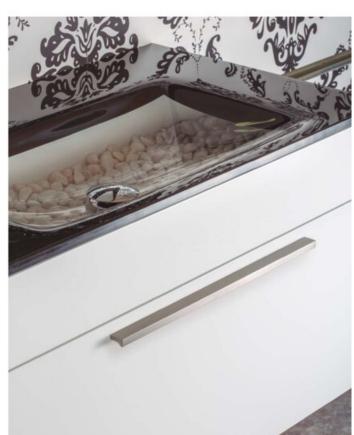

## **Product Description**

The Angle handle stands as a true testament to enduring design. Featured in our last three catalog releases, this aluminum gem continues to captivate just as much today as when it first launched. Its sleek, understated design makes it the perfect match for bathroom furniture, with a subtle front groove adding just the right touch of sophistication. The Angle handle's adaptability allows it to complement a wide range of styles without stealing the spotlight.

With sizes ranging from 100mm to 900mm, it fits effortlessly into furniture of all shapes and sizes. Plus, it's available in a variety of finishes—polished chrome, stainless steel, black, and white—each pairing beautifully with wood, lacquered surfaces, or even metal panels. The key is to explore the combinations and find the perfect match for your vision.