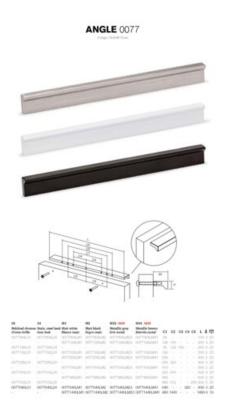

## **Angle Pull 128mm Metallic Brown**

Part Number: V0077128LM41

Angle Pull, 128 or 160mm, Metallic Brown

Angle is an aluminum pull that complements most modern / contemporary and designer aesthetics.

Center to Center Length ----- 128 or 160 mm Colour Group - - - - - Brown Finish Code ----- Metallic Brown Mounting Type - - - - - M4 Machine Screw Overall Length ----- 200 mm Projection (Height) ----- 20 mm

With sizes ranging from 100mm to 900mm, it fits effortlessly into furniture of all shapes and sizes. Plus, it's available in a variety of finishes—polished chrome, stainless steel, black, and white—each pairing beautifully with wood, lacquered surfaces, or even metal panels. The key is to explore the combinations and find the perfect match for your vision.