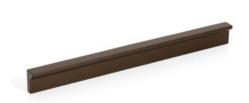

## **Angle Pull 128mm Metallic Brown**

Part Number: V0077128LM41

Angle Pull, 128 or 160mm, Metallic Brown

Angle is an aluminum pull that complements most modern / contemporary and designer aesthetics.

Center to Center Length ----- 128 or 160 mm Colour Group - - - - - Brown Finish Code ----- Metallic Brown Mounting Type - - - - - M4 Machine Screw Overall Length ----- 200 mm Projection (Height) ----- 20 mm

## **Product Description**

The Angle handle stands as a true testament to enduring design. Featured in our last three catalog releases, this aluminum gem continues to captivate just as much today as when it first launched. Its sleek, understated design makes it the perfect match for bathroom furniture, with a subtle front groove adding just the right touch of sophistication. The Angle handle's adaptability allows it to complement a wide range of styles without stealing the spotlight.