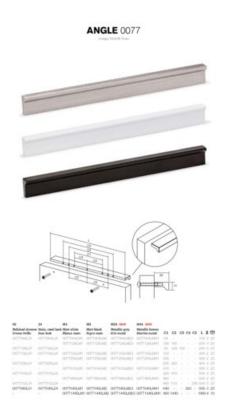

## Angle Pull 480-1440mm Matte White

Part Number: V00771440LM1

Angle is an aluminum pull that complements most modern / contemporary and designer aesthetics.

Center to Center Length ----- 480 or 1440 mm Colour Group - - - - - White Mounting Type - - - - - M4 Machine Screw Overall Length - - - - 1480 mm Projection (Height) ----- 20 mm

Available in a wide range of sizes, spanning from 100mm to 900mm, the Angle handle effortlessly integrates into furniture pieces of varying widths. It offers versatility in finishes, with options including shiny chrome, stainless steel appearance, black, and white. These finishes harmonize beautifully with wooden or varnished surfaces in black, white, or vivid hues, and even with metal panels. The key lies in exploring the possibilities and discovering the perfect combination that resonates with your unique aesthetic preferences.