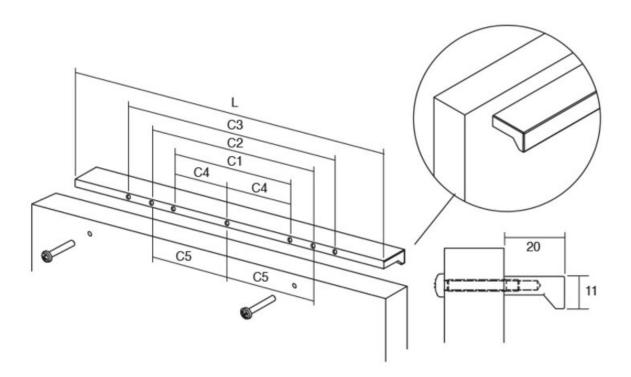

## Angle Pull 480-1440mm Matte White

Part Number: V00771440LM1

Angle is an aluminum pull that complements most modern / contemporary and designer aesthetics.

Center to Center Length ----- 480 or 1440 mm Colour Group - - - - - White Mounting Type - - - - - M4 Machine Screw Overall Length - - - - 1480 mm Projection (Height) ----- 20 mm