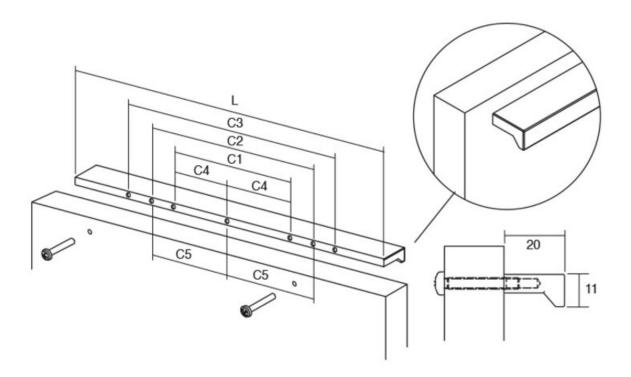

### Part Number: V00771440LM2

Angle Pull, 480 or 1440mm, Matte Black

Angle is an aluminum pull that complements most modern / contemporary and designer aesthetics.

## **Product Description**

There exists a multitude of enduringly successful handle designs, and one such exemplar is the Angle handle. Over the past three catalog releases, we have consistently featured this aluminum masterpiece, as it continues to captivate our customers just as it did from its inception. The Angle handle finds its niche as an ideal choice for bathroom furniture. Its unobtrusive yet functional design, coupled with a subtle front groove that adds an extra touch of elegance, renders it a versatile element capable of seamlessly complementing diverse decorative styles without overwhelming them.

Available in a wide range of sizes, spanning from 100mm to 900mm, the Angle handle effortlessly integrates into furniture pieces of varying widths. It offers versatility in finishes, with options including shiny chrome, stainless steel appearance, black, and white. These finishes harmonize beautifully with wooden or varnished surfaces in black, white, or vivid hues, and even with metal panels. The key lies in exploring the possibilities and discovering the perfect combination that resonates with your unique aesthetic preferences.