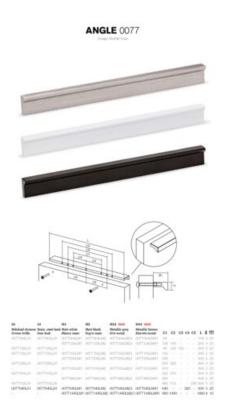

### Part Number: V00771440LM2

Angle Pull, 480 or 1440mm, Matte Black

Angle is an aluminum pull that complements most modern / contemporary and designer aesthetics.

## **Product Description**

There exists a multitude of enduringly successful handle designs, and one such exemplar is the Angle handle. Over the past three catalog releases, we have consistently featured this aluminum masterpiece, as it continues to captivate our customers just as it did from its inception. The Angle handle finds its niche as an ideal choice for bathroom furniture. Its unobtrusive yet functional design, coupled with a subtle front groove that adds an extra touch of elegance, renders it a versatile element capable of seamlessly complementing diverse decorative styles without overwhelming them.

Available in a wide range of sizes, spanning from 100mm to 900mm, the Angle handle effortlessly integrates into furniture pieces of varying widths. It offers versatility in finishes, with options including shiny chrome, stainless steel appearance, black, and white. These finishes harmonize beautifully with wooden or varnished surfaces in black, white, or vivid hues, and even with metal panels. The key lies in exploring the possibilities and discovering the perfect combination that resonates with your unique aesthetic preferences.