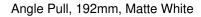

## **Angle Pull 192mm Matte White**

Part Number: V0077192LM1

Angle is an aluminum pull that complements most modern / contemporary and designer aesthetics.

Center to Center Length ----- 192 mm Colour Group - - - - - White Mounting Type - - - - - M4 Machine Screw Overall Length ----- 300 mm Projection (Height) ----- 20 mm