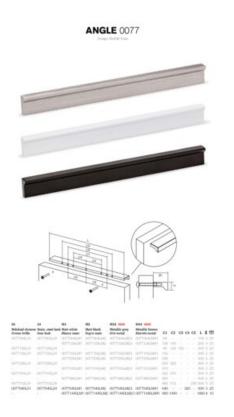

## **Product Description**

There exists a multitude of enduringly successful handle designs, and one such exemplar is the Angle handle. Over the past three catalog releases, we have consistently featured this aluminum masterpiece, as it continues to captivate our customers just as it did from its inception. The Angle handle finds its niche as an ideal choice for bathroom furniture. Its unobtrusive yet functional design, coupled with a subtle front groove that adds an extra touch of elegance, renders it a versatile element capable of seamlessly complementing diverse decorative styles without overwhelming them.