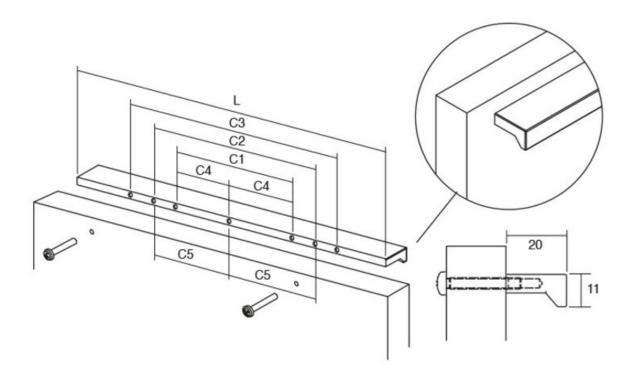

## **Angle Pull 192mm Matte White**

Part Number: V0077192LM1

Angle is an aluminum pull that complements most modern / contemporary and designer aesthetics.

Center to Center Length ----- 192 mm Colour Group - - - - - White Mounting Type - - - - - M4 Machine Screw Overall Length ----- 300 mm Projection (Height) ----- 20 mm

Available in a wide range of sizes, spanning from 100mm to 900mm, the Angle handle effortlessly integrates into furniture pieces of varying widths. It offers versatility in finishes, with options including shiny chrome, stainless steel appearance, black, and white. These finishes harmonize beautifully with wooden or varnished surfaces in black, white, or vivid hues, and even with metal panels. The key lies in exploring the possibilities and discovering the perfect combination that resonates with your unique aesthetic preferences.