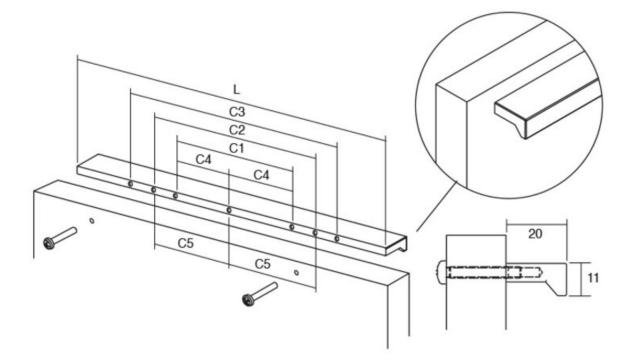

## Part Number: V0077192LM2

Angle Pull, 192mm, Matte Black

Angle is an aluminum pull that complements most modern / contemporary and designer aesthetics.

| 92 mm            |
|------------------|
| Black            |
| Matte Black      |
| M4 Machine Screw |
| 800 mm           |
| 20 mm            |
| 3                |