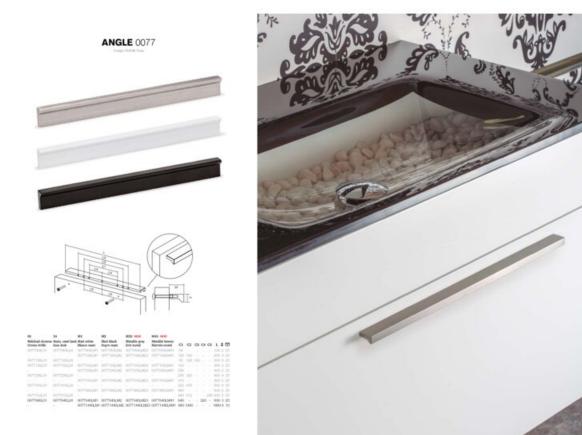

### **Product Description**

There exists a multitude of enduringly successful handle designs, and one such exemplar is the Angle handle. Over the past three catalog releases, we have consistently featured this aluminum masterpiece, as it continues to captivate our customers just as it did from its inception. The Angle handle finds its niche as an ideal choice for bathroom furniture. Its unobtrusive yet functional design, coupled with a subtle front groove that adds an extra touch of elegance, renders it a versatile element capable of seamlessly complementing diverse decorative styles without overwhelming them.

Available in a wide range of sizes, spanning from 100mm to 900mm, the Angle handle effortlessly integrates into furniture pieces of varying widths. It offers versatility in finishes, with options including shiny chrome, stainless steel appearance, black, and white. These finishes harmonize beautifully with wooden or varnished surfaces in black, white, or vivid hues, and even with metal panels. The key lies in exploring the possibilities and discovering the perfect combination that resonates with your unique aesthetic preferences.