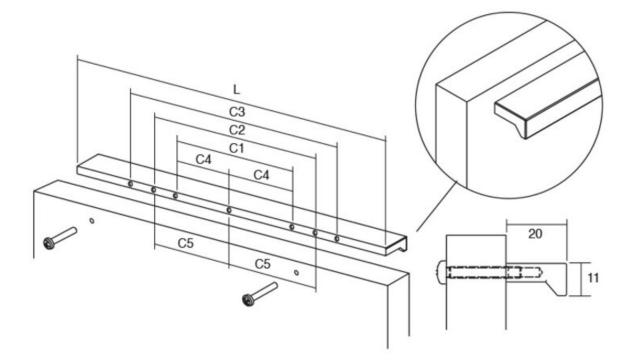

## Part Number: V0077192LM23

Angle Pull, 192mm, Metallic Grey

Angle is an aluminum pull that complements most modern / contemporary and designer aesthetics.

| 192 mm           |
|------------------|
| Dark Grey        |
| Metallic Grey    |
| M4 Machine Screw |
| 300 mm           |
| 20 mm            |
|                  |