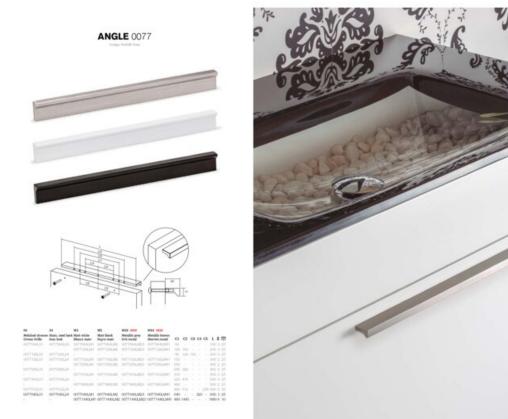

### **Product Description**

There exists a multitude of enduringly successful handle designs, and one such exemplar is the Angle handle. Over the past three catalog releases, we have consistently featured this aluminum masterpiece, as it continues to captivate our customers just as it did from its inception. The Angle handle finds its niche as an ideal choice for bathroom furniture. Its unobtrusive yet functional design, coupled with a subtle front groove that adds an extra touch of elegance, renders it a versatile element capable of seamlessly complementing diverse decorative styles without overwhelming them.

Available in a wide range of sizes, spanning from 100mm to 900mm, the Angle handle effortlessly integrates into furniture pieces of varying widths. It offers versatility in finishes, with options including shiny chrome, stainless steel appearance, black, and white. These finishes harmonize beautifully with wooden or varnished surfaces in black, white, or vivid hues, and even with metal panels. The key lies in exploring the possibilities and discovering the perfect combination that resonates with your unique aesthetic preferences.