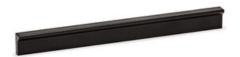

## **Angle Pull 256mm Matte Black**

Angle Pull, 256mm, Matte Black

Angle is an aluminum pull that complements most modern / contemporary and designer aesthetics.

Center to Center Length ----- 256 mm Colour Group - - - - Black Mounting Type - - - - - M4 Machine Screw Overall Length ----- 400 mm Projection (Height) ----- 20 mm