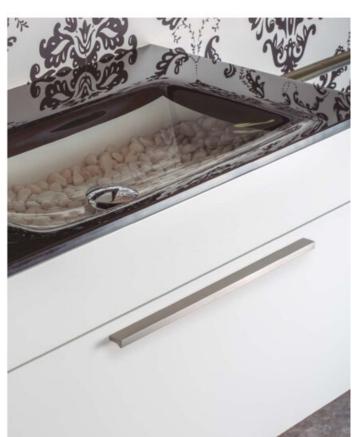

## **Angle Pull 256mm Matte Black**

Angle Pull, 256mm, Matte Black

Angle is an aluminum pull that complements most modern / contemporary and designer aesthetics.

Center to Center Length ----- 256 mm Colour Group - - - - Black Mounting Type - - - - - M4 Machine Screw Overall Length ----- 400 mm Projection (Height) ----- 20 mm

## **Product Description**

There exists a multitude of enduringly successful handle designs, and one such exemplar is the Angle handle. Over the past three catalog releases, we have consistently featured this aluminum masterpiece, as it continues to captivate our customers just as it did from its inception. The Angle handle finds its niche as an ideal choice for bathroom furniture. Its unobtrusive yet functional design, coupled with a subtle front groove that adds an extra touch of elegance, renders it a versatile element capable of seamlessly complementing diverse decorative styles without overwhelming them.

Available in a wide range of sizes, spanning from 100mm to 900mm, the Angle handle effortlessly integrates into furniture pieces of varying widths. It offers versatility in finishes, with options including shiny chrome, stainless steel appearance, black, and white. These finishes harmonize beautifully with wooden or varnished surfaces in black, white, or vivid hues, and even with metal panels. The key lies in exploring the possibilities and discovering the perfect combination that resonates with your unique aesthetic preferences.