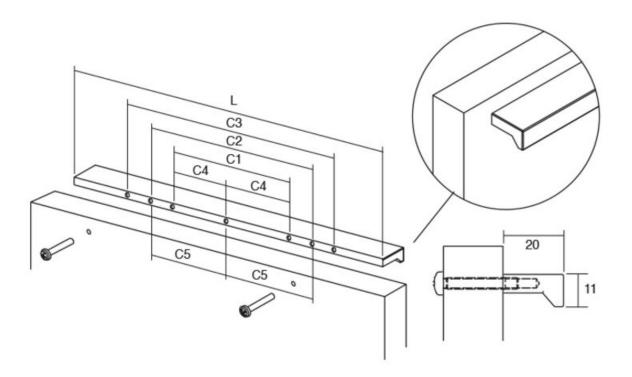

## **Angle Pull 256mm Matte Black**

Angle Pull, 256mm, Matte Black

Angle is an aluminum pull that complements most modern / contemporary and designer aesthetics.

Center to Center Length ----- 256 mm Colour Group - - - - Black Mounting Type - - - - - M4 Machine Screw Overall Length ----- 400 mm Projection (Height) ----- 20 mm

Available in a wide range of sizes, spanning from 100mm to 900mm, the Angle handle effortlessly integrates into furniture pieces of varying widths. It offers versatility in finishes, with options including shiny chrome, stainless steel appearance, black, and white. These finishes harmonize beautifully with wooden or varnished surfaces in black, white, or vivid hues, and even with metal panels. The key lies in exploring the possibilities and discovering the perfect combination that resonates with your unique aesthetic preferences.