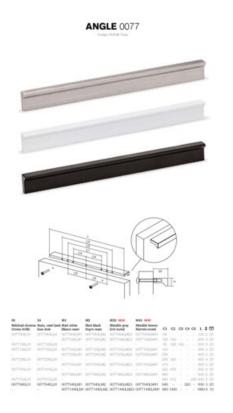

## **Angle Pull 256mm Metallic Grey**

Part Number: V0077256LM23

Angle Pull, 256mm, Metallic Grey

Angle is an aluminum pull that complements most modern / contemporary and designer aesthetics.

Center to Center Length ----- 256 mm Colour Group - - - - Dark Grey Mounting Type - - - - - M4 Machine Screw Overall Length ----- 400 mm Projection (Height) ----- 20 mm

Available in a wide range of sizes, spanning from 100mm to 900mm, the Angle handle effortlessly integrates into furniture pieces of varying widths. It offers versatility in finishes, with options including shiny chrome, stainless steel appearance, black, and white. These finishes harmonize beautifully with wooden or varnished surfaces in black, white, or vivid hues, and even with metal panels. The key lies in exploring the possibilities and discovering the perfect combination that resonates with your unique aesthetic preferences.