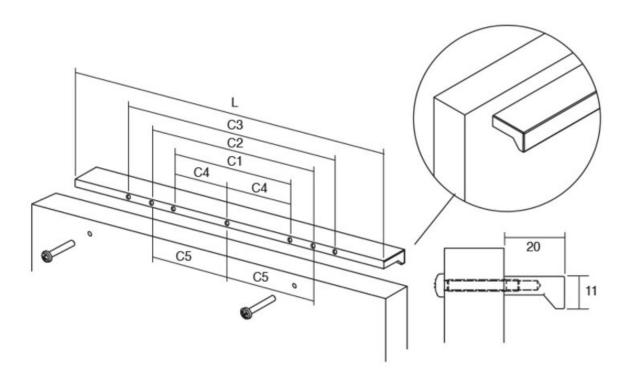

## **Angle Pull 256mm Metallic Grey**

Part Number: V0077256LM23

Angle Pull, 256mm, Metallic Grey

Angle is an aluminum pull that complements most modern / contemporary and designer aesthetics.

Center to Center Length ----- 256 mm Colour Group - - - - Dark Grey Mounting Type - - - - - M4 Machine Screw Overall Length ----- 400 mm Projection (Height) ----- 20 mm