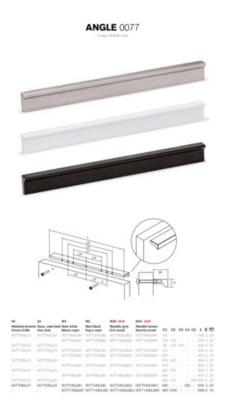

## **Angle Pull 416mm Metallic Grey**

Part Number: V0077416LM23

Angle Pull, 416mm, Metallic Grey

Angle is an aluminum pull that complements most modern / contemporary and designer aesthetics.

Center to Center Length ----- 416 mm Colour Group - - - - Dark Grey Mounting Type - - - - - M4 Machine Screw Overall Length ----- 500 mm Projection (Height) ----- 20 mm

Available in a wide range of sizes, spanning from 100mm to 900mm, the Angle handle effortlessly integrates into furniture pieces of varying widths. It offers versatility in finishes, with options including shiny chrome, stainless steel appearance, black, and white. These finishes harmonize beautifully with wooden or varnished surfaces in black, white, or vivid hues, and even with metal panels. The key lies in exploring the possibilities and discovering the perfect combination that resonates with your unique aesthetic preferences.