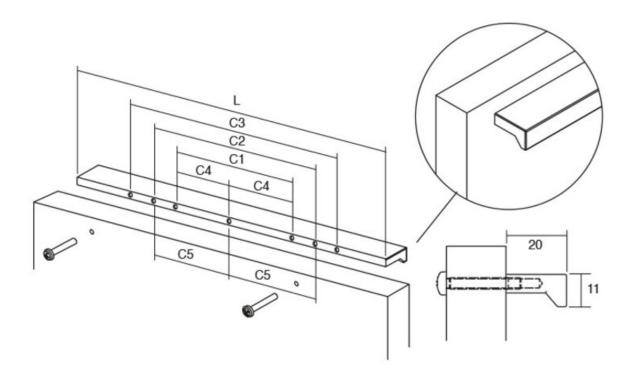

## **Angle Pull 416mm Metallic Grey**

Part Number: V0077416LM23

Angle Pull, 416mm, Metallic Grey

Angle is an aluminum pull that complements most modern / contemporary and designer aesthetics.

Center to Center Length ----- 416 mm Colour Group - - - - Dark Grey Mounting Type - - - - - M4 Machine Screw Overall Length ----- 500 mm Projection (Height) ----- 20 mm