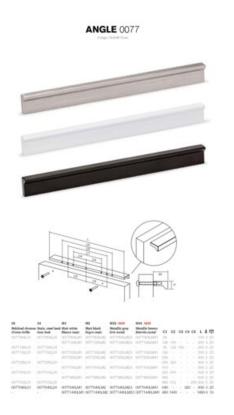

## **Angle Pull 416mm Metallic Brown**

Part Number: V0077416LM41

Angle Pull, 416mm, Metallic Brown

Angle is an aluminum pull that complements most modern / contemporary and designer aesthetics.

Center to Center Length ----- 416 mm Colour Group - - - - - Brown Mounting Type - - - - - M4 Machine Screw Overall Length ----- 500 mm Projection (Height) ----- 20 mm

Available in a wide range of sizes, spanning from 100mm to 900mm, the Angle handle effortlessly integrates into furniture pieces of varying widths. It offers versatility in finishes, with options including shiny chrome, stainless steel appearance, black, and white. These finishes harmonize beautifully with wooden or varnished surfaces in black, white, or vivid hues, and even with metal panels. The key lies in exploring the possibilities and discovering the perfect combination that resonates with your unique aesthetic preferences.