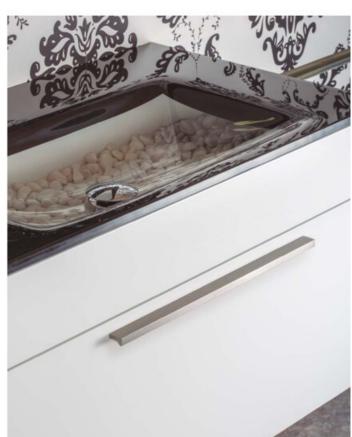

## **Angle Pull 416mm Metallic Brown**

Part Number: V0077416LM41

Angle Pull, 416mm, Metallic Brown

Angle is an aluminum pull that complements most modern / contemporary and designer aesthetics.

Center to Center Length ----- 416 mm Colour Group - - - - - Brown Mounting Type - - - - - M4 Machine Screw Overall Length ----- 500 mm Projection (Height) ----- 20 mm

## **Product Description**

There exists a multitude of enduringly successful handle designs, and one such exemplar is the Angle handle. Over the past three catalog releases, we have consistently featured this aluminum masterpiece, as it continues to captivate our customers just as it did from its inception. The Angle handle finds its niche as an ideal choice for bathroom furniture. Its unobtrusive yet functional design, coupled with a subtle front groove that adds an extra touch of elegance, renders it a versatile element capable of seamlessly complementing diverse decorative styles without overwhelming them.