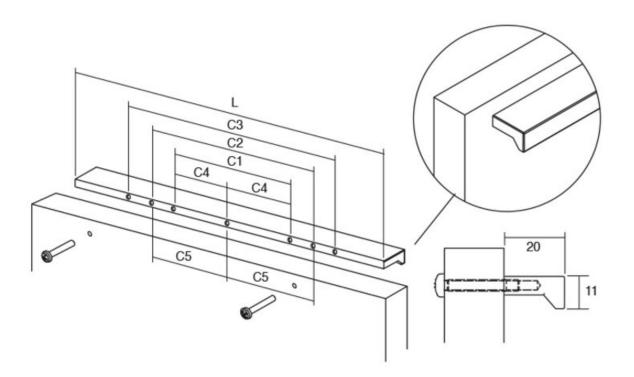

## **Angle Pull 416mm Metallic Brown**

Part Number: V0077416LM41

Angle Pull, 416mm, Metallic Brown

Angle is an aluminum pull that complements most modern / contemporary and designer aesthetics.

Center to Center Length ----- 416 mm Colour Group - - - - - Brown Mounting Type - - - - - M4 Machine Screw Overall Length ----- 500 mm Projection (Height) ----- 20 mm