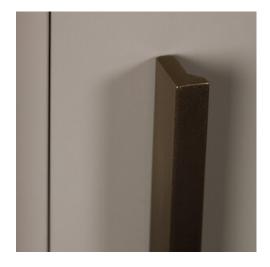

## **Angle Pull 416mm Metallic Brown**

Part Number: V0077416LM41

Angle Pull, 416mm, Metallic Brown

Angle is an aluminum pull that complements most modern / contemporary and designer aesthetics.

Center to Center Length ----- 416 mm Colour Group - - - - - Brown Mounting Type - - - - - M4 Machine Screw Overall Length ----- 500 mm Projection (Height) ----- 20 mm

## **Product Description**

There exists a multitude of enduringly successful handle designs, and one such exemplar is the Angle handle. Over the past three catalog releases, we have consistently featured this aluminum masterpiece, as it continues to captivate our customers just as it did from its inception. The Angle handle finds its niche as an ideal choice for bathroom furniture. Its unobtrusive yet functional design, coupled with a subtle front groove that adds an extra touch of elegance, renders it a versatile element capable of seamlessly complementing diverse decorative styles without overwhelming them.