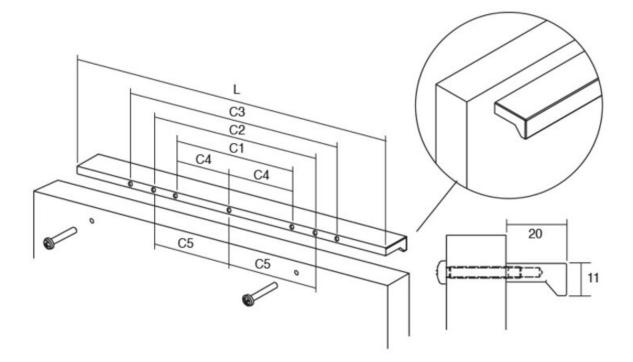

## Part Number: V0077480LM1

Angle Pull, 480mm, Matte White

Angle is an aluminum pull that complements most modern / contemporary and designer aesthetics.

| 480 mm           |
|------------------|
| White            |
| Matte White      |
| M4 Machine Screw |
| 600 mm           |
| 20 mm            |
|                  |