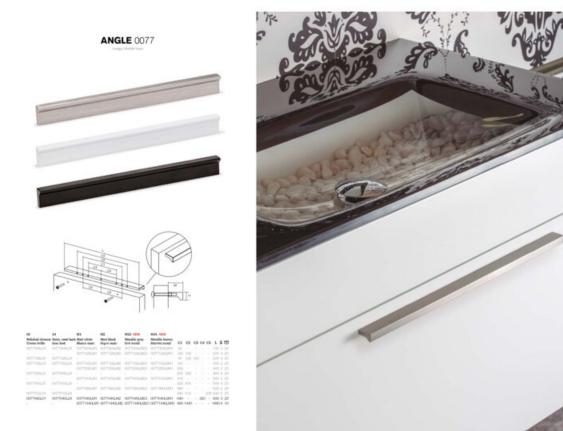

### **Product Description**

There exists a multitude of enduringly successful handle designs, and one such exemplar is the Angle handle. Over the past three catalog releases, we have consistently featured this aluminum masterpiece, as it continues to captivate our customers just as it did from its inception. The Angle handle finds its niche as an ideal choice for bathroom furniture. Its unobtrusive yet functional design, coupled with a subtle front groove that adds an extra touch of elegance, renders it a versatile element capable of seamlessly complementing diverse decorative styles without overwhelming them.

Available in a wide range of sizes, spanning from 100mm to 900mm, the Angle handle effortlessly integrates into furniture pieces of varying widths. It offers versatility in finishes, with options including shiny chrome, stainless steel appearance, black, and white. These finishes harmonize beautifully with wooden or varnished surfaces in black, white, or vivid hues, and even with metal panels. The key lies in exploring the possibilities and discovering the perfect combination that resonates with your unique aesthetic preferences.