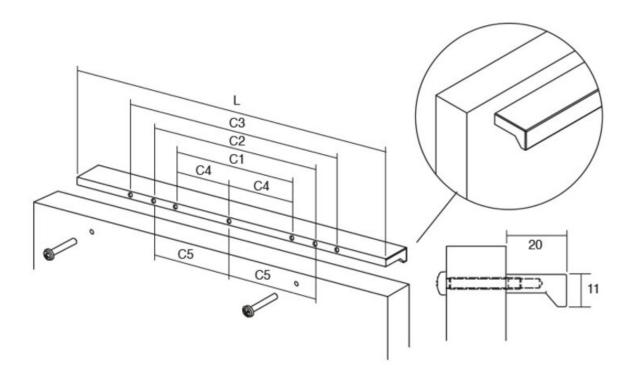

# **Product Description**

There exists a multitude of enduringly successful handle designs, and one such exemplar is the Angle handle. Over the past three catalog releases, we have consistently featured this aluminum masterpiece, as it continues to captivate our customers just as it did from its inception. The Angle handle finds its niche as an ideal choice for bathroom furniture. Its unobtrusive yet functional design, coupled with a subtle front groove that adds an extra touch of elegance, renders it a versatile element capable of seamlessly complementing diverse decorative styles without overwhelming them.

Available in a wide range of sizes, spanning from 100mm to 900mm, the Angle handle effortlessly integrates into furniture pieces of varying widths. It offers versatility in finishes, with options including shiny chrome, stainless steel appearance, black, and white. These finishes harmonize beautifully with wooden or varnished surfaces in black, white, or vivid hues, and even with metal panels. The key lies in exploring the possibilities and discovering the perfect combination that resonates with your unique aesthetic preferences.