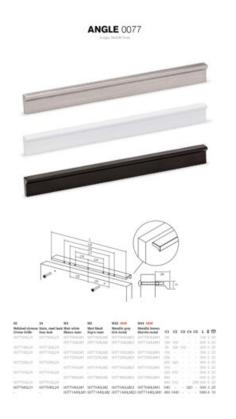

# **Angle Pull 480mm Metallic Grey**

Part Number: V0077480LM23

Angle Pull, 480mm, Metallic Grey

Angle is an aluminum pull that complements most modern / contemporary and designer aesthetics.

# **Product Description**

There exists a multitude of enduringly successful handle designs, and one such exemplar is the Angle handle. Over the past three catalog releases, we have consistently featured this aluminum masterpiece, as it continues to captivate our customers just as it did from its inception. The Angle handle finds its niche as an ideal choice for bathroom furniture. Its unobtrusive yet functional design, coupled with a subtle front groove that adds an extra touch of elegance, renders it a versatile element capable of seamlessly complementing diverse decorative styles without overwhelming them.

Available in a wide range of sizes, spanning from 100mm to 900mm, the Angle handle effortlessly integrates into furniture pieces of varying widths. It offers versatility in finishes, with options including shiny chrome, stainless steel appearance, black, and white. These finishes harmonize beautifully with wooden or varnished surfaces in black, white, or vivid hues, and even with metal panels. The key lies in exploring the possibilities and discovering the perfect combination that resonates with your unique aesthetic preferences.