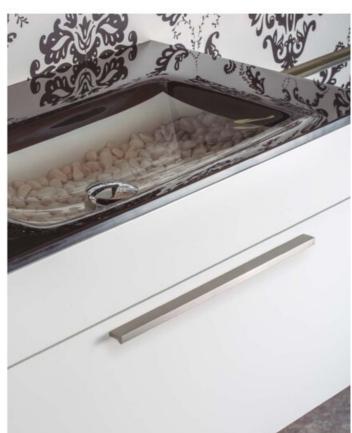

# **Product Description**

There exists a multitude of enduringly successful handle designs, and one such exemplar is the Angle handle. Over the past three catalog releases, we have consistently featured this aluminum masterpiece, as it continues to captivate our customers just as it did from its inception. The Angle handle finds its niche as an ideal choice for bathroom furniture. Its unobtrusive yet functional design, coupled with a subtle front groove that adds an extra touch of elegance, renders it a versatile element capable of seamlessly complementing diverse decorative styles without overwhelming them.

Available in a wide range of sizes, spanning from 100mm to 900mm, the Angle handle effortlessly integrates into furniture pieces of varying widths. It offers versatility in finishes, with options including shiny chrome, stainless steel appearance, black, and white. These finishes harmonize beautifully with wooden or varnished surfaces in black, white, or vivid hues, and even with metal panels. The key lies in exploring the possibilities and discovering the perfect combination that resonates with your unique aesthetic preferences.