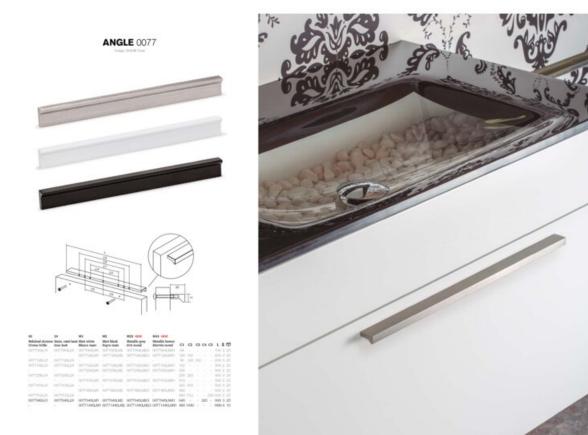

## Part Number: V0077640LM2

Angle Pull, 320 or 640mm, Matte Black

Angle is an aluminum pull that complements most modern / contemporary and designer aesthetics.

| Center to Center Length | 320 or 640 mm    |
|-------------------------|------------------|
| Colour Group            | Black            |
| Finish Code             | Matte Black      |
| Mounting Type           | M4 Machine Screw |
| Overall Length          | 900 mm           |
| Projection (Height)     | 20 mm            |
|                         |                  |

Available in a wide range of sizes, spanning from 100mm to 900mm, the Angle handle effortlessly integrates into furniture pieces of varying widths. It offers versatility in finishes, with options including shiny chrome, stainless steel appearance, black, and white. These finishes harmonize beautifully with wooden or varnished surfaces in black, white, or vivid hues, and even with metal panels. The key lies in exploring the possibilities and discovering the perfect combination that resonates with your unique aesthetic preferences.