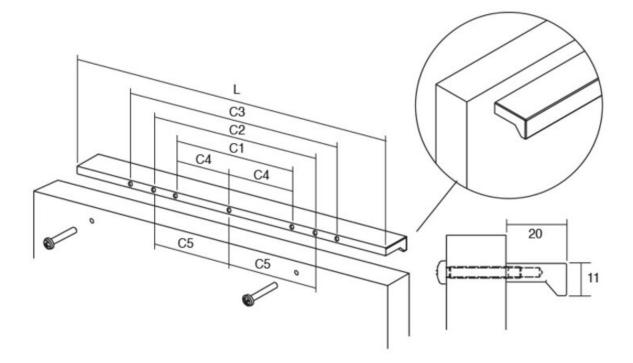

## Part Number: V0077640LM2

Angle Pull, 320 or 640mm, Matte Black

Angle is an aluminum pull that complements most modern / contemporary and designer aesthetics.

| Center to Center Length | 320 or 640 mm    |
|-------------------------|------------------|
| Colour Group            | Black            |
| Finish Code             | Matte Black      |
| Mounting Type           | M4 Machine Screw |
| Overall Length          | 900 mm           |
| Projection (Height)     | 20 mm            |
|                         |                  |