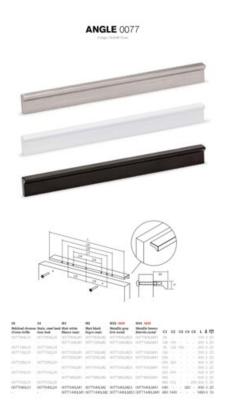

## **Product Description**

There exists a multitude of enduringly successful handle designs, and one such exemplar is the Angle handle. Over the past three catalog releases, we have consistently featured this aluminum masterpiece, as it continues to captivate our customers just as it did from its inception. The Angle handle finds its niche as an ideal choice for bathroom furniture. Its unobtrusive yet functional design, coupled with a subtle front groove that adds an extra touch of elegance, renders it a versatile element capable of seamlessly complementing diverse decorative styles without overwhelming them.

Available in a wide range of sizes, spanning from 100mm to 900mm, the Angle handle effortlessly integrates into furniture pieces of varying widths. It offers versatility in finishes, with options including shiny chrome, stainless steel appearance, black, and white. These finishes harmonize beautifully with wooden or varnished surfaces in black, white, or vivid hues, and even with metal panels. The key lies in exploring the possibilities and discovering the perfect combination that resonates with your unique aesthetic preferences.