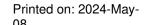

## **Angle Pull 640mm Metallic Grey**

Part Number: V0077640LM23

Angle Pull, 320 or 640mm, Metallic Grey

Angle is an aluminum pull that complements most modern / contemporary and designer aesthetics.

Center to Center Length ----- 320 or 640 mm Colour Group - - - - Dark Grey Mounting Type - - - - - M4 Machine Screw Overall Length ----- 900 mm Projection (Height) ----- 20 mm

Available in a wide range of sizes, spanning from 100mm to 900mm, the Angle handle effortlessly integrates into furniture pieces of varying widths. It offers versatility in finishes, with options including shiny chrome, stainless steel appearance, black, and white. These finishes harmonize beautifully with wooden or varnished surfaces in black, white, or vivid hues, and even with metal panels. The key lies in exploring the possibilities and discovering the perfect combination that resonates with your unique aesthetic preferences.