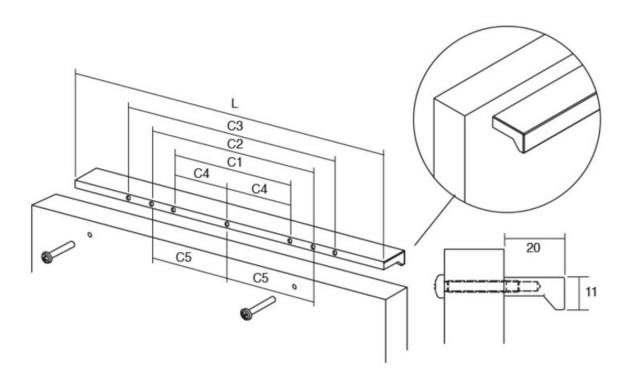

## **Angle Pull 640mm Metallic Grey**

Part Number: V0077640LM23

Angle Pull, 320 or 640mm, Metallic Grey

Angle is an aluminum pull that complements most modern / contemporary and designer aesthetics.

Center to Center Length ----- 320 or 640 mm Colour Group - - - - Dark Grey Mounting Type - - - - - M4 Machine Screw Overall Length ----- 900 mm Projection (Height) ----- 20 mm