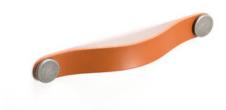

## Flexa Pull Leather 128mm Beige/Chrome

Part Number: V0404128P2601

Flexa Leather Pull, 128mm, Beige / Chrome

The leather Flexa handle adds a warm, organic touch to any piece of furniture.

Center to Center Length ----- 128 mm Colour Group - - - - - Brown Finish Code ----- Beige, Polished Chrome Mounting Type - - - - - M4 Machine Screw Overall Length - - - - 150 mm

## **Product Description**

The Flexa handle, made in leather, gives a warm, organic touch to whatever piece of furniture it may be fitted to. There are various measures to choose from which, combined with its leather finish and metallic buttons, means it can be fitted to decorative furniture in general, especially in bedrooms, dressing areas and as part of auxiliary furniture. It is made of the highest quality Spanish leather with the buttons manufactured in zamak.