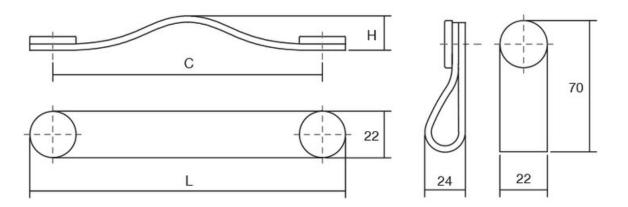

## Flexa Pull Leather 128mm Beige/Chrome

Part Number: V0404128P2601

Flexa Leather Pull, 128mm, Beige / Chrome

The leather Flexa handle adds a warm, organic touch to any piece of furniture.

Center to Center Length ----- 128 mm Colour Group - - - - - Brown Finish Code ----- Beige, Polished Chrome Mounting Type - - - - - M4 Machine Screw Overall Length - - - - 150 mm