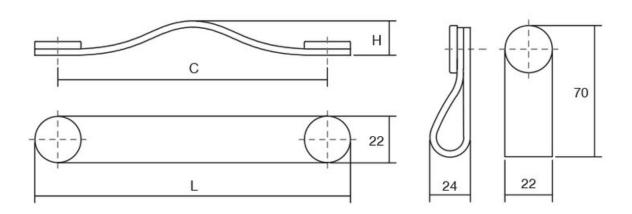

### Part Number: V0404128P2610

Flexa Leather Pull, 128mm, Beige / Pewter

The leather Flexa handle adds a warm, organic touch to any piece of furniture.

| Center to Center Length | - 128 mm           |
|-------------------------|--------------------|
| Colour Group            | Brown              |
| Finish Code             | · Beige, Pewter    |
| Mounting Type           | · M4 Machine Screw |
| Overall Length          | - 150 mm           |