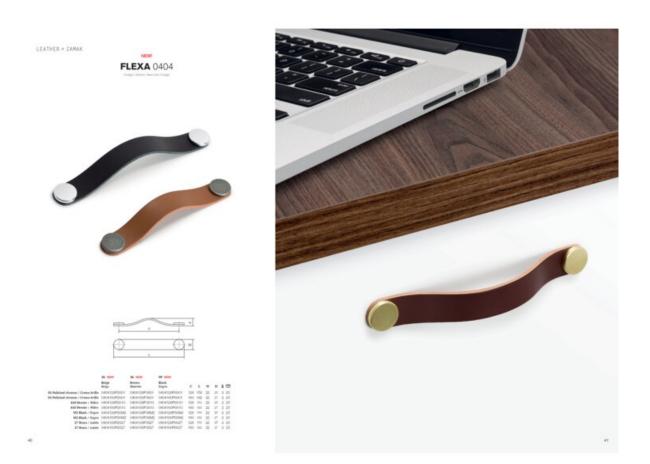

## **Product Description**

The Flexa handle, made in leather, gives a warm, organic touch to whatever piece of furniture it may be fitted to. There are various measures to choose from which, combined with its leather finish and metallic buttons, means it can be fitted to decorative furniture in general, especially in bedrooms, dressing areas and as part of auxiliary furniture. It is made of the highest quality Spanish leather with the buttons manufactured in zamak.