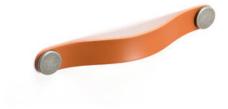

# Flexa Pull Leather 128mm Beige/Pewter

### Part Number: V0404128P2610

Flexa Leather Pull, 128mm, Beige / Pewter

The leather Flexa handle adds a warm, organic touch to any piece of furniture.

| Center to Center Length | - 128 mm           |
|-------------------------|--------------------|
| Colour Group            | Brown              |
| Finish Code             | · Beige, Pewter    |
| Mounting Type           | · M4 Machine Screw |
| Overall Length          | - 150 mm           |