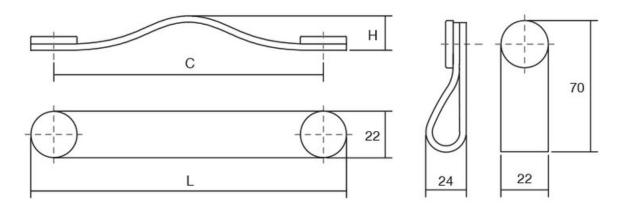

## Flexa Pull Leather 128mm Beige/Brass

Part Number: V0404128P2627

Flexa Leather Pull, 128mm, Beige / Brass

The leather Flexa handle adds a warm, organic touch to any piece of furniture.

Center to Center Length - - - - 128 mm Colour Group - - - - - Brown Finish Code ----- Beige, Brushed Brass Mounting Type - - - - M4 Machine Screw Overall Length - - - - 150 mm