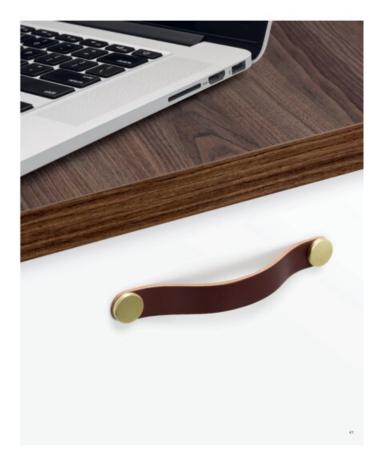

## **Product Description**

The Flexa handle, made in leather, gives a warm, organic touch to whatever piece of furniture it may be fitted to. There are various measures to choose from which, combined with its leather finish and metallic buttons, means it can be fitted to decorative furniture in general, especially in bedrooms, dressing areas and as part of auxiliary furniture. It is made of the highest quality Spanish leather with the buttons manufactured in zamak.