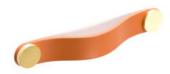

## Flexa Pull Leather 128mm Beige/Brass

Part Number: V0404128P2627

Flexa Leather Pull, 128mm, Beige / Brass

The leather Flexa handle adds a warm, organic touch to any piece of furniture.

Center to Center Length - - - - 128 mm Colour Group - - - - - Brown Finish Code ----- Beige, Brushed Brass Mounting Type - - - - M4 Machine Screw Overall Length - - - - 150 mm

## **Product Description**

The Flexa handle, made in leather, gives a warm, organic touch to whatever piece of furniture it may be fitted to. There are various measures to choose from which, combined with its leather finish and metallic buttons, means it can be fitted to decorative furniture in general, especially in bedrooms, dressing areas and as part of auxiliary furniture. It is made of the highest quality Spanish leather with the buttons manufactured in zamak.