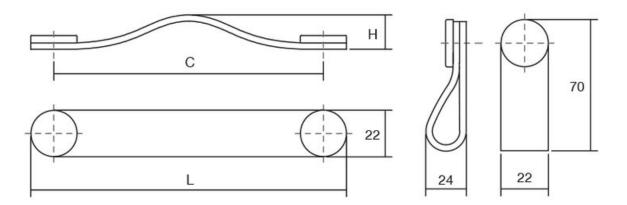

## Flexa Pull Leather 128mm Beige/Black

Part Number: V0404128P26M2

Flexa Leather Pull, 128mm, Beige / Black

The leather Flexa handle adds a warm, organic touch to any piece of furniture.

Center to Center Length ----- 128 mm Colour Group - - - - Brown Finish Code ----- Beige, Matte Black Mounting Type - - - - M4 Machine Screw Overall Length - - - - 150 mm