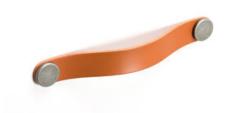

## Flexa Pull Leather 128mm Beige/Black

Part Number: V0404128P26M2

Flexa Leather Pull, 128mm, Beige / Black

The leather Flexa handle adds a warm, organic touch to any piece of furniture.

Center to Center Length ----- 128 mm Colour Group - - - - Brown Finish Code ----- Beige, Matte Black Mounting Type - - - - M4 Machine Screw Overall Length - - - - 150 mm

## **Product Description**

The Flexa handle, made in leather, gives a warm, organic touch to whatever piece of furniture it may be fitted to. There are various measures to choose from which, combined with its leather finish and metallic buttons, means it can be fitted to decorative furniture in general, especially in bedrooms, dressing areas and as part of auxiliary furniture. It is made of the highest quality Spanish leather with the buttons manufactured in zamak.