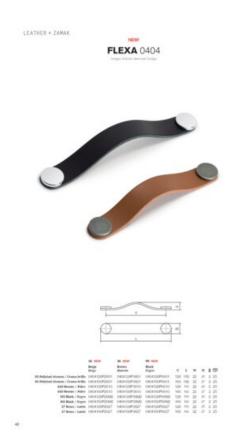

## Flexa Pull Leather 128mm Beige/Black

Part Number: V0404128P26M2

Flexa Leather Pull, 128mm, Beige / Black

The leather Flexa handle adds a warm, organic touch to any piece of furniture.

Center to Center Length ----- 128 mm Colour Group - - - - Brown Finish Code ----- Beige, Matte Black Mounting Type - - - - M4 Machine Screw Overall Length - - - - 150 mm

## **Product Description**

The Flexa handle, made in leather, gives a warm, organic touch to whatever piece of furniture it may be fitted to. There are various measures to choose from which, combined with its leather finish and metallic buttons, means it can be fitted to decorative furniture in general, especially in bedrooms, dressing areas and as part of auxiliary furniture. It is made of the highest quality Spanish leather with the buttons manufactured in zamak.