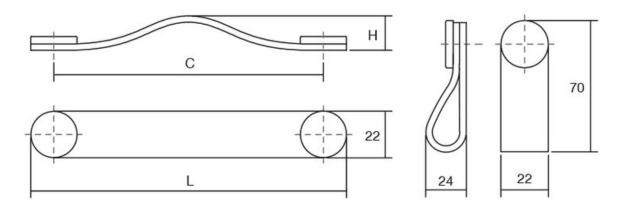

## Flexa Pull Leather 128mm **Brown/Chrome**

Part Number: V0404128P3601

Flexa Leather Pull, 128mm, Brown / Chrome

The leather Flexa handle adds a warm, organic touch to any piece of furniture.

Center to Center Length ----- 128 mm Colour Group - - - - Brown Finish Code ----- Brown, Polished Chrome Mounting Type - - - - M4 Machine Screw Overall Length - - - - 150 mm

## **Product Description**

The Flexa handle, made in leather, gives a warm, organic touch to whatever piece of furniture it may be fitted to. There are various measures to choose from which, combined with its leather finish and metallic buttons, means it can be fitted to decorative furniture in general, especially in bedrooms, dressing areas and as part of auxiliary furniture. It is made of the highest quality Spanish leather with the buttons manufactured in zamak.