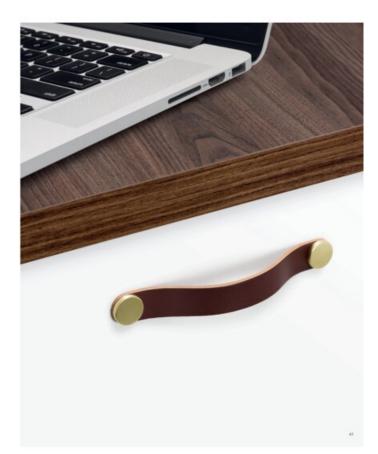

## Flexa Pull Leather 128mm **Brown/Chrome**

Part Number: V0404128P3601

Flexa Leather Pull, 128mm, Brown / Chrome

The leather Flexa handle adds a warm, organic touch to any piece of furniture.

Center to Center Length ----- 128 mm Colour Group - - - - Brown Finish Code ----- Brown, Polished Chrome Mounting Type - - - - M4 Machine Screw Overall Length - - - - 150 mm

## **Product Description**

The Flexa handle, made in leather, gives a warm, organic touch to whatever piece of furniture it may be fitted to. There are various measures to choose from which, combined with its leather finish and metallic buttons, means it can be fitted to decorative furniture in general, especially in bedrooms, dressing areas and as part of auxiliary furniture. It is made of the highest quality Spanish leather with the buttons manufactured in zamak.