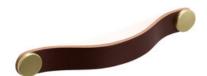

## Flexa Pull Leather 128mm **Brown/Chrome**

Part Number: V0404128P3601

Flexa Leather Pull, 128mm, Brown / Chrome

The leather Flexa handle adds a warm, organic touch to any piece of furniture.

Center to Center Length ----- 128 mm Colour Group - - - - Brown Finish Code ----- Brown, Polished Chrome Mounting Type - - - - M4 Machine Screw Overall Length - - - - 150 mm

## **Product Description**

The Flexa handle, made in leather, gives a warm, organic touch to whatever piece of furniture it may be fitted to. There are various measures to choose from which, combined with its leather finish and metallic buttons, means it can be fitted to decorative furniture in general, especially in bedrooms, dressing areas and as part of auxiliary furniture. It is made of the highest quality Spanish leather with the buttons manufactured in zamak.