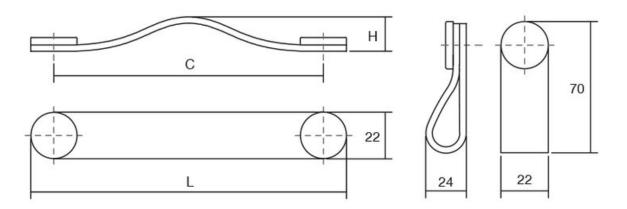

## Flexa Pull Leather 128mm **Brown/Pewter**

Part Number: V0404128P3610

Flexa Leather Pull, 128mm, Brown / Pewter

The leather Flexa handle adds a warm, organic touch to any piece of furniture.

Center to Center Length ----- 128 mm Colour Group - - - - Brown Mounting Type - - - - M4 Machine Screw Overall Length - - - - 150 mm

## **Product Description**

The Flexa handle, made in leather, gives a warm, organic touch to whatever piece of furniture it may be fitted to. There are various measures to choose from which, combined with its leather finish and metallic buttons, means it can be fitted to decorative furniture in general, especially in bedrooms, dressing areas and as part of auxiliary furniture. It is made of the highest quality Spanish leather with the buttons manufactured in zamak.