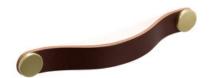

## Flexa Pull Leather 128mm **Brown/Pewter**

Part Number: V0404128P3610

Flexa Leather Pull, 128mm, Brown / Pewter

The leather Flexa handle adds a warm, organic touch to any piece of furniture.

Center to Center Length ----- 128 mm Colour Group - - - - Brown Mounting Type - - - - M4 Machine Screw Overall Length - - - - 150 mm

## **Product Description**

The Flexa handle, made in leather, gives a warm, organic touch to whatever piece of furniture it may be fitted to. There are various measures to choose from which, combined with its leather finish and metallic buttons, means it can be fitted to decorative furniture in general, especially in bedrooms, dressing areas and as part of auxiliary furniture. It is made of the highest quality Spanish leather with the buttons manufactured in zamak.