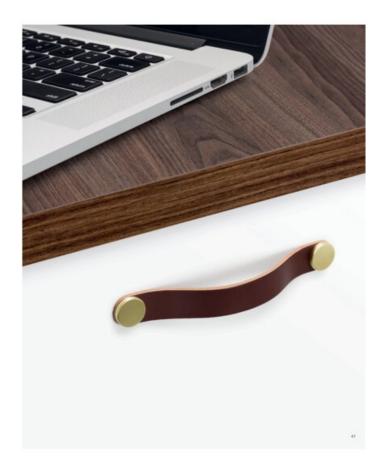

## Flexa Pull Leather 128mm **Brown/Pewter**

Part Number: V0404128P3610

Flexa Leather Pull, 128mm, Brown / Pewter

The leather Flexa handle adds a warm, organic touch to any piece of furniture.

Center to Center Length ----- 128 mm Colour Group - - - - Brown Mounting Type - - - - M4 Machine Screw Overall Length - - - - 150 mm

## **Product Description**

The Flexa handle, made in leather, gives a warm, organic touch to whatever piece of furniture it may be fitted to. There are various measures to choose from which, combined with its leather finish and metallic buttons, means it can be fitted to decorative furniture in general, especially in bedrooms, dressing areas and as part of auxiliary furniture. It is made of the highest quality Spanish leather with the buttons manufactured in zamak.