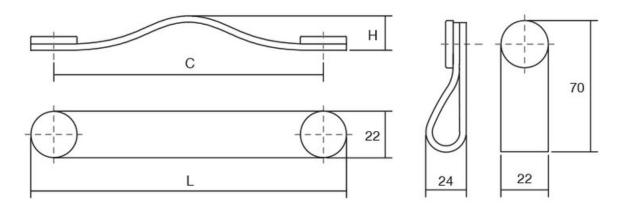

## Flexa Pull Leather 128mm Brown/Brass

Part Number: V0404128P3627

Flexa Leather Pull, 128mm, Brown / Brass

The leather Flexa handle adds a warm, organic touch to any piece of furniture.

Center to Center Length ----- 128 mm Colour Group - - - - - Brown Finish Code ----- Brown, Brushed Brass Mounting Type - - - - M4 Machine Screw Overall Length - - - - 150 mm