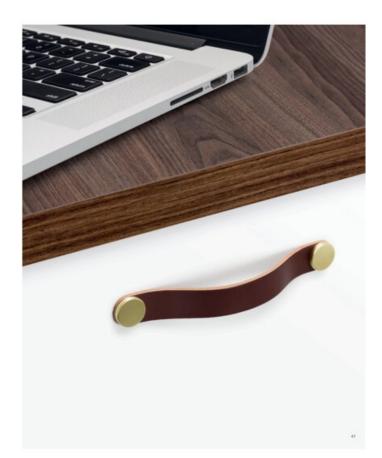

## Flexa Pull Leather 128mm Brown/Brass

Part Number: V0404128P3627

Flexa Leather Pull, 128mm, Brown / Brass

The leather Flexa handle adds a warm, organic touch to any piece of furniture.

Center to Center Length ----- 128 mm Colour Group - - - - - Brown Finish Code ----- Brown, Brushed Brass Mounting Type - - - - M4 Machine Screw Overall Length - - - - 150 mm

## **Product Description**

The Flexa handle, made in leather, gives a warm, organic touch to whatever piece of furniture it may be fitted to. There are various measures to choose from which, combined with its leather finish and metallic buttons, means it can be fitted to decorative furniture in general, especially in bedrooms, dressing areas and as part of auxiliary furniture. It is made of the highest quality Spanish leather with the buttons manufactured in zamak.