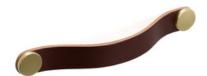

## Flexa Pull Leather 128mm Brown/Brass

Part Number: V0404128P3627

Flexa Leather Pull, 128mm, Brown / Brass

The leather Flexa handle adds a warm, organic touch to any piece of furniture.

Center to Center Length ----- 128 mm Colour Group - - - - - Brown Finish Code ----- Brown, Brushed Brass Mounting Type - - - - M4 Machine Screw Overall Length - - - - 150 mm