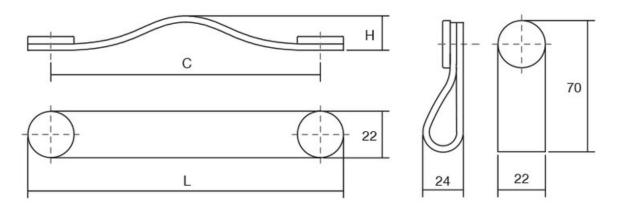

## Flexa Pull Leather 128mm **Brown/Black**

Part Number: V0404128P36M2

Flexa Leather Pull, 128mm, Brown / Black

The leather Flexa handle adds a warm, organic touch to any piece of furniture.

Center to Center Length ----- 128 mm Colour Group - - - - Brown Mounting Type - - - - M4 Machine Screw Overall Length - - - - 150 mm