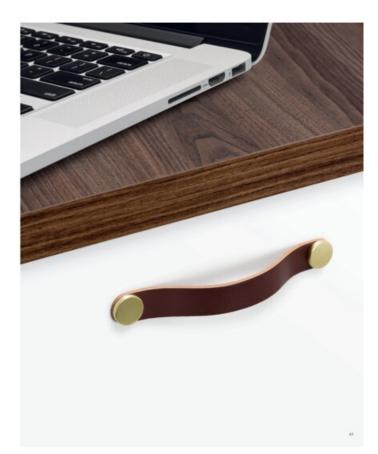

## Flexa Pull Leather 128mm **Brown/Black**

Part Number: V0404128P36M2

Flexa Leather Pull, 128mm, Brown / Black

The leather Flexa handle adds a warm, organic touch to any piece of furniture.

Center to Center Length ----- 128 mm Colour Group - - - - Brown Mounting Type - - - - M4 Machine Screw Overall Length - - - - 150 mm

## **Product Description**

The Flexa handle, made in leather, gives a warm, organic touch to whatever piece of furniture it may be fitted to. There are various measures to choose from which, combined with its leather finish and metallic buttons, means it can be fitted to decorative furniture in general, especially in bedrooms, dressing areas and as part of auxiliary furniture. It is made of the highest quality Spanish leather with the buttons manufactured in zamak.