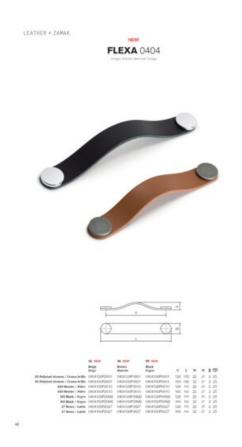

## Flexa Pull Leather 128mm **Brown/Black**

Part Number: V0404128P36M2

Flexa Leather Pull, 128mm, Brown / Black

The leather Flexa handle adds a warm, organic touch to any piece of furniture.

Center to Center Length ----- 128 mm Colour Group - - - - Brown Mounting Type - - - - M4 Machine Screw Overall Length - - - - 150 mm

## **Product Description**

The Flexa handle, made in leather, gives a warm, organic touch to whatever piece of furniture it may be fitted to. There are various measures to choose from which, combined with its leather finish and metallic buttons, means it can be fitted to decorative furniture in general, especially in bedrooms, dressing areas and as part of auxiliary furniture. It is made of the highest quality Spanish leather with the buttons manufactured in zamak.