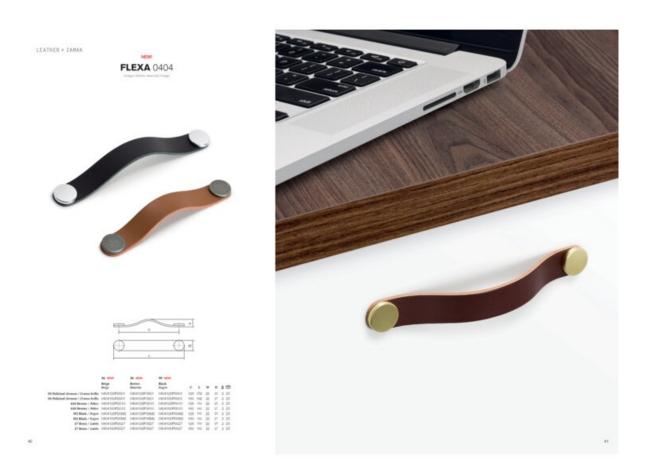

# Flexa Pull Leather 128mm Black/Chrome

### Part Number: V0404128P9901

Flexa Leather Pull, 128mm, Black / Chrome

The leather Flexa handle adds a warm, organic touch to any piece of furniture.

| Center to Center Length | 128 mm                 |
|-------------------------|------------------------|
| Colour Group            | Black                  |
| Finish Code             | Black, Polished Chrome |
| Mounting Type           | M4 Machine Screw       |
| Overall Length          | 150 mm                 |

## **Product Description**

The Flexa handle, made in leather, gives a warm, organic touch to whatever piece of furniture it may be fitted to. There are various measures to choose from which, combined with its leather finish and metallic buttons, means it can be fitted to decorative furniture in general, especially in bedrooms, dressing areas and as part of auxiliary furniture. It is made of the highest quality Spanish leather with the buttons manufactured in zamak.