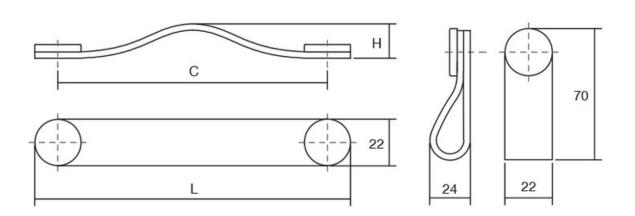

### Part Number: V0404128P9901

Flexa Leather Pull, 128mm, Black / Chrome

The leather Flexa handle adds a warm, organic touch to any piece of furniture.

| Center to Center Length | 128 mm                 |
|-------------------------|------------------------|
| Colour Group            | Black                  |
| Finish Code             | Black, Polished Chrome |
| Mounting Type           | M4 Machine Screw       |
| Overall Length          | 150 mm                 |