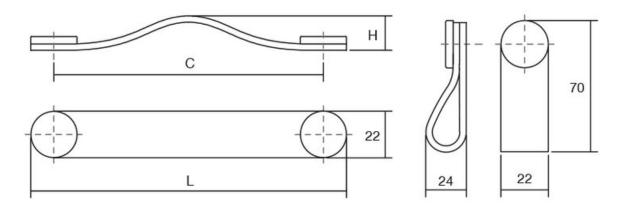

## Flexa Pull Leather 128mm Black/Pewter

Part Number: V0404128P9910

Flexa Leather Pull, 128mm, Black / Pewter

The leather Flexa handle adds a warm, organic touch to any piece of furniture.

Center to Center Length ----- 128 mm Colour Group - - - - Black Mounting Type - - - - M4 Machine Screw Overall Length - - - - 150 mm