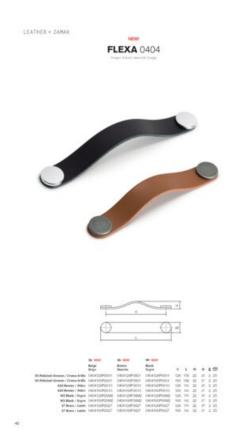

## Flexa Pull Leather 128mm Black/Pewter

Part Number: V0404128P9910

Flexa Leather Pull, 128mm, Black / Pewter

The leather Flexa handle adds a warm, organic touch to any piece of furniture.

Center to Center Length ----- 128 mm Colour Group - - - - Black Mounting Type - - - - M4 Machine Screw Overall Length - - - - 150 mm

## **Product Description**

The Flexa handle, made in leather, gives a warm, organic touch to whatever piece of furniture it may be fitted to. There are various measures to choose from which, combined with its leather finish and metallic buttons, means it can be fitted to decorative furniture in general, especially in bedrooms, dressing areas and as part of auxiliary furniture. It is made of the highest quality Spanish leather with the buttons manufactured in zamak.