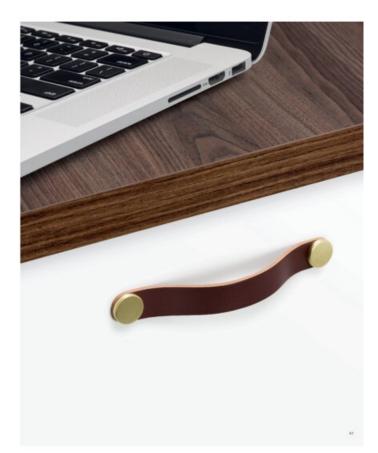

## **Product Description**

The Flexa handle, made in leather, gives a warm, organic touch to whatever piece of furniture it may be fitted to. There are various measures to choose from which, combined with its leather finish and metallic buttons, means it can be fitted to decorative furniture in general, especially in bedrooms, dressing areas and as part of auxiliary furniture. It is made of the highest quality Spanish leather with the buttons manufactured in zamak.