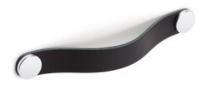

## Flexa Pull Leather 128mm Black/Pewter

Part Number: V0404128P9910

Flexa Leather Pull, 128mm, Black / Pewter

The leather Flexa handle adds a warm, organic touch to any piece of furniture.

Center to Center Length ----- 128 mm Colour Group - - - - Black Mounting Type - - - - M4 Machine Screw Overall Length - - - - 150 mm

## **Product Description**

The Flexa handle, made in leather, gives a warm, organic touch to whatever piece of furniture it may be fitted to. There are various measures to choose from which, combined with its leather finish and metallic buttons, means it can be fitted to decorative furniture in general, especially in bedrooms, dressing areas and as part of auxiliary furniture. It is made of the highest quality Spanish leather with the buttons manufactured in zamak.