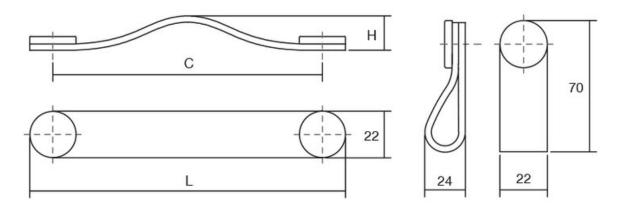

## Flexa Pull Leather 128mm Black/Brass

Part Number: V0404128P9927

Flexa Leather Pull, 128mm, Black / Brass

The leather Flexa handle adds a warm, organic touch to any piece of furniture.

Center to Center Length - - - - 128 mm Colour Group - - - - - Black Finish Code ----- Black, Brushed Brass Mounting Type - - - - M4 Machine Screw Overall Length - - - - 150 mm

## **Product Description**

The Flexa handle, made in leather, gives a warm, organic touch to whatever piece of furniture it may be fitted to. There are various measures to choose from which, combined with its leather finish and metallic buttons, means it can be fitted to decorative furniture in general, especially in bedrooms, dressing areas and as part of auxiliary furniture. It is made of the highest quality Spanish leather with the buttons manufactured in zamak.