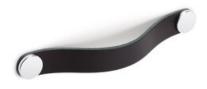

## Flexa Pull Leather 128mm Black/Brass

Part Number: V0404128P9927

Flexa Leather Pull, 128mm, Black / Brass

The leather Flexa handle adds a warm, organic touch to any piece of furniture.

Center to Center Length - - - - 128 mm Colour Group - - - - - Black Finish Code ----- Black, Brushed Brass Mounting Type - - - - M4 Machine Screw Overall Length - - - - 150 mm

## **Product Description**

The Flexa handle, made in leather, gives a warm, organic touch to whatever piece of furniture it may be fitted to. There are various measures to choose from which, combined with its leather finish and metallic buttons, means it can be fitted to decorative furniture in general, especially in bedrooms, dressing areas and as part of auxiliary furniture. It is made of the highest quality Spanish leather with the buttons manufactured in zamak.