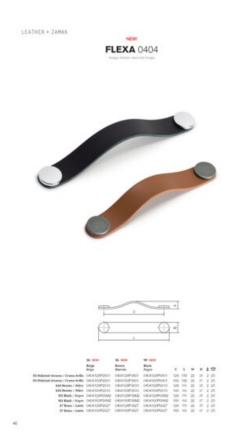

## Flexa Pull Leather 128mm Black/Brass

Part Number: V0404128P9927

Flexa Leather Pull, 128mm, Black / Brass

The leather Flexa handle adds a warm, organic touch to any piece of furniture.

Center to Center Length - - - - 128 mm Colour Group - - - - - Black Finish Code ----- Black, Brushed Brass Mounting Type - - - - M4 Machine Screw Overall Length - - - - 150 mm

## **Product Description**

The Flexa handle, made in leather, gives a warm, organic touch to whatever piece of furniture it may be fitted to. There are various measures to choose from which, combined with its leather finish and metallic buttons, means it can be fitted to decorative furniture in general, especially in bedrooms, dressing areas and as part of auxiliary furniture. It is made of the highest quality Spanish leather with the buttons manufactured in zamak.