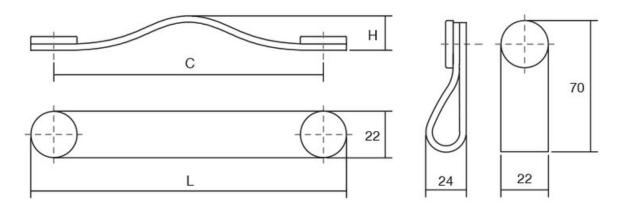

## Flexa Pull Leather 128mm Black/Black

Part Number: V0404128P99M2

Flexa Leather Pull, 128mm, Black / Black

The leather Flexa handle adds a warm, organic touch to any piece of furniture.

Center to Center Length ----- 128 mm Colour Group - - - - Black Mounting Type - - - - M4 Machine Screw Overall Length - - - - 150 mm

## **Product Description**

The Flexa handle, made in leather, gives a warm, organic touch to whatever piece of furniture it may be fitted to. There are various measures to choose from which, combined with its leather finish and metallic buttons, means it can be fitted to decorative furniture in general, especially in bedrooms, dressing areas and as part of auxiliary furniture. It is made of the highest quality Spanish leather with the buttons manufactured in zamak.