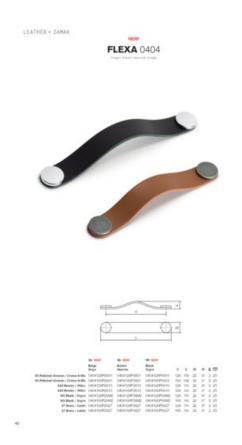

## Flexa Pull Leather 128mm Black/Black

Part Number: V0404128P99M2

Flexa Leather Pull, 128mm, Black / Black

The leather Flexa handle adds a warm, organic touch to any piece of furniture.

Center to Center Length ----- 128 mm Colour Group - - - - Black Mounting Type - - - - M4 Machine Screw Overall Length - - - - 150 mm

## **Product Description**

The Flexa handle, made in leather, gives a warm, organic touch to whatever piece of furniture it may be fitted to. There are various measures to choose from which, combined with its leather finish and metallic buttons, means it can be fitted to decorative furniture in general, especially in bedrooms, dressing areas and as part of auxiliary furniture. It is made of the highest quality Spanish leather with the buttons manufactured in zamak.