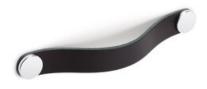

## Flexa Pull Leather 128mm Black/Black

Part Number: V0404128P99M2

Flexa Leather Pull, 128mm, Black / Black

The leather Flexa handle adds a warm, organic touch to any piece of furniture.

Center to Center Length ----- 128 mm Colour Group - - - - Black Mounting Type - - - - M4 Machine Screw Overall Length - - - - 150 mm

## **Product Description**

The Flexa handle, made in leather, gives a warm, organic touch to whatever piece of furniture it may be fitted to. There are various measures to choose from which, combined with its leather finish and metallic buttons, means it can be fitted to decorative furniture in general, especially in bedrooms, dressing areas and as part of auxiliary furniture. It is made of the highest quality Spanish leather with the buttons manufactured in zamak.