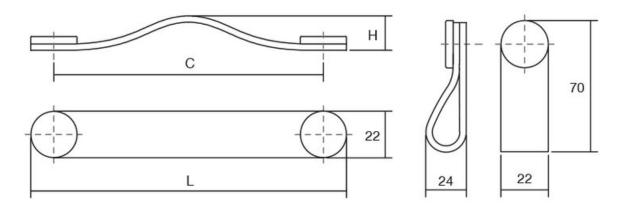

## Flexa Pull Leather 160mm Beige/Chrome

Part Number: V0404160P2601

Flexa Leather Pull, 160mm, Beige / Chrome

The leather Flexa handle adds a warm, organic touch to any piece of furniture.

Center to Center Length ----- 160 mm Colour Group - - - - - Brown Finish Code ----- Beige, Polished Chrome Mounting Type - - - - - M4 Machine Screw Overall Length - - - - 182 mm