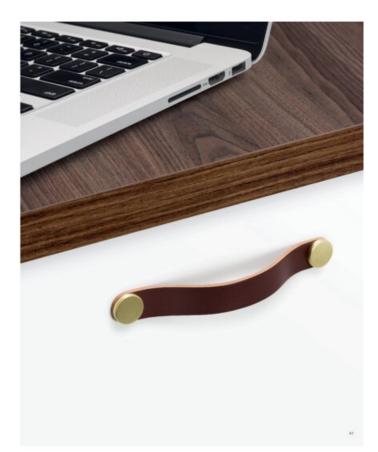

## **Product Description**

The Flexa handle, made in leather, gives a warm, organic touch to whatever piece of furniture it may be fitted to. There are various measures to choose from which, combined with its leather finish and metallic buttons, means it can be fitted to decorative furniture in general, especially in bedrooms, dressing areas and as part of auxiliary furniture. It is made of the highest quality Spanish leather with the buttons manufactured in zamak.