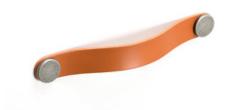

## Flexa Pull Leather 160mm Beige/Chrome

Part Number: V0404160P2601

Flexa Leather Pull, 160mm, Beige / Chrome

The leather Flexa handle adds a warm, organic touch to any piece of furniture.

Center to Center Length ----- 160 mm Colour Group - - - - - Brown Finish Code ----- Beige, Polished Chrome Mounting Type - - - - - M4 Machine Screw Overall Length - - - - 182 mm

## **Product Description**

The Flexa handle, made in leather, gives a warm, organic touch to whatever piece of furniture it may be fitted to. There are various measures to choose from which, combined with its leather finish and metallic buttons, means it can be fitted to decorative furniture in general, especially in bedrooms, dressing areas and as part of auxiliary furniture. It is made of the highest quality Spanish leather with the buttons manufactured in zamak.