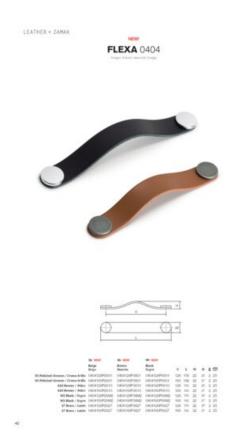

## Flexa Pull Leather 160mm Beige/Chrome

Part Number: V0404160P2601

Flexa Leather Pull, 160mm, Beige / Chrome

The leather Flexa handle adds a warm, organic touch to any piece of furniture.

Center to Center Length ----- 160 mm Colour Group - - - - - Brown Finish Code ----- Beige, Polished Chrome Mounting Type - - - - - M4 Machine Screw Overall Length - - - - 182 mm

## **Product Description**

The Flexa handle, made in leather, gives a warm, organic touch to whatever piece of furniture it may be fitted to. There are various measures to choose from which, combined with its leather finish and metallic buttons, means it can be fitted to decorative furniture in general, especially in bedrooms, dressing areas and as part of auxiliary furniture. It is made of the highest quality Spanish leather with the buttons manufactured in zamak.