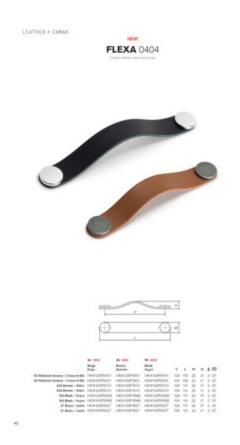

## Flexa Pull Leather 160mm Beige/Pewter

Part Number: V0404160P2610

Flexa Leather Pull, 160mm, Beige / Pewter

The leather Flexa handle adds a warm, organic touch to any piece of furniture.

Center to Center Length ----- 160 mm Colour Group - - - - Brown Mounting Type - - - - M4 Machine Screw Overall Length - - - - 182 mm

## **Product Description**

The Flexa handle, made in leather, gives a warm, organic touch to whatever piece of furniture it may be fitted to. There are various measures to choose from which, combined with its leather finish and metallic buttons, means it can be fitted to decorative furniture in general, especially in bedrooms, dressing areas and as part of auxiliary furniture. It is made of the highest quality Spanish leather with the buttons manufactured in zamak.