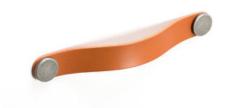

## Flexa Pull Leather 160mm Beige/Pewter

Part Number: V0404160P2610

Flexa Leather Pull, 160mm, Beige / Pewter

The leather Flexa handle adds a warm, organic touch to any piece of furniture.

Center to Center Length ----- 160 mm Colour Group - - - - Brown Mounting Type - - - - M4 Machine Screw Overall Length - - - - 182 mm

## **Product Description**

The Flexa handle, made in leather, gives a warm, organic touch to whatever piece of furniture it may be fitted to. There are various measures to choose from which, combined with its leather finish and metallic buttons, means it can be fitted to decorative furniture in general, especially in bedrooms, dressing areas and as part of auxiliary furniture. It is made of the highest quality Spanish leather with the buttons manufactured in zamak.