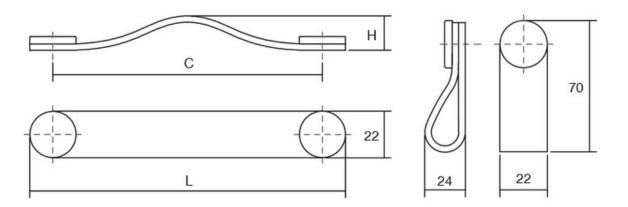

## Flexa Pull Leather 160mm Beige/Pewter

Part Number: V0404160P2610

Flexa Leather Pull, 160mm, Beige / Pewter

The leather Flexa handle adds a warm, organic touch to any piece of furniture.

Center to Center Length ----- 160 mm Colour Group - - - - Brown Mounting Type - - - - M4 Machine Screw Overall Length - - - - 182 mm