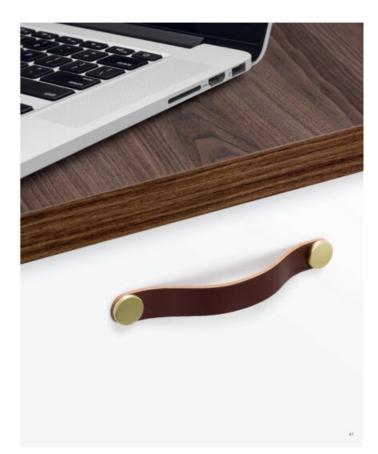

## **Product Description**

The Flexa handle, made in leather, gives a warm, organic touch to whatever piece of furniture it may be fitted to. There are various measures to choose from which, combined with its leather finish and metallic buttons, means it can be fitted to decorative furniture in general, especially in bedrooms, dressing areas and as part of auxiliary furniture. It is made of the highest quality Spanish leather with the buttons manufactured in zamak.