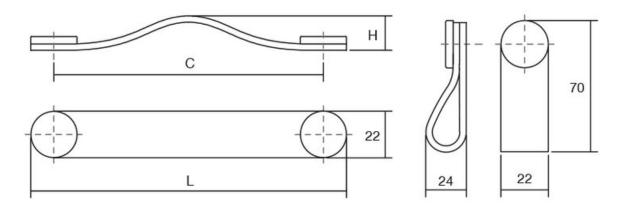

## Flexa Pull Leather 160mm Beige/Brass

Part Number: V0404160P2627

Flexa Leather Pull, 160mm, Beige / Brass

The leather Flexa handle adds a warm, organic touch to any piece of furniture.

Center to Center Length - - - - 160 mm Colour Group - - - - Brown Finish Code ----- Beige, Brushed Brass Mounting Type - - - - M4 Machine Screw Overall Length - - - - 182 mm