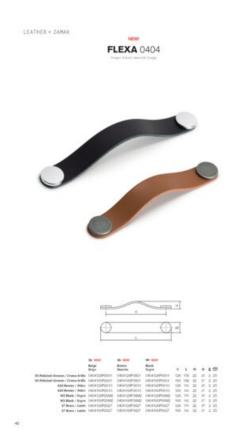

## Flexa Pull Leather 160mm Beige/Brass

Part Number: V0404160P2627

Flexa Leather Pull, 160mm, Beige / Brass

The leather Flexa handle adds a warm, organic touch to any piece of furniture.

Center to Center Length - - - - 160 mm Colour Group - - - - Brown Finish Code ----- Beige, Brushed Brass Mounting Type - - - - M4 Machine Screw Overall Length - - - - 182 mm

## **Product Description**

The Flexa handle, made in leather, gives a warm, organic touch to whatever piece of furniture it may be fitted to. There are various measures to choose from which, combined with its leather finish and metallic buttons, means it can be fitted to decorative furniture in general, especially in bedrooms, dressing areas and as part of auxiliary furniture. It is made of the highest quality Spanish leather with the buttons manufactured in zamak.