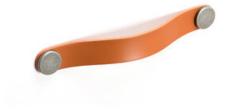

# Flexa Pull Leather 160mm Beige/Black

### Part Number: V0404160P26M2

Flexa Leather Pull, 160mm, Beige / Black

The leather Flexa handle adds a warm, organic touch to any piece of furniture.

| Center to Center Length | 160 mm             |
|-------------------------|--------------------|
| Colour Group            | Brown              |
| Finish Code             | Beige, Matte Black |
| Mounting Type           | M4 Machine Screw   |
| Overall Length          | 182 mm             |