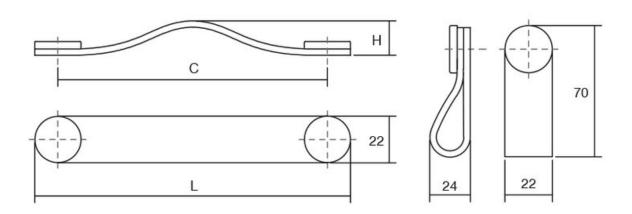

### Part Number: V0404160P26M2

Flexa Leather Pull, 160mm, Beige / Black

The leather Flexa handle adds a warm, organic touch to any piece of furniture.

| Center to Center Length | 160 mm             |
|-------------------------|--------------------|
| Colour Group            | Brown              |
| Finish Code             | Beige, Matte Black |
| Mounting Type           | M4 Machine Screw   |
| Overall Length          | 182 mm             |