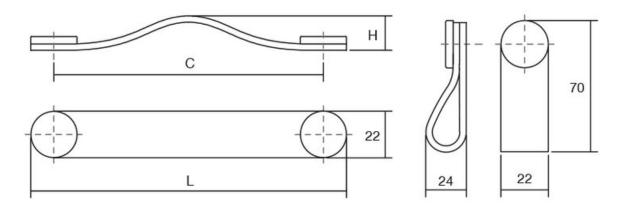

## Flexa Pull Leather 160mm **Brown/Chrome**

Part Number: V0404160P3601

Flexa Leather Pull, 160mm, Brown / Chrome

The leather Flexa handle adds a warm, organic touch to any piece of furniture.

Center to Center Length ----- 160 mm Colour Group - - - - Brown Finish Code ----- Brown, Polished Chrome Mounting Type - - - - M4 Machine Screw Overall Length - - - - 182 mm