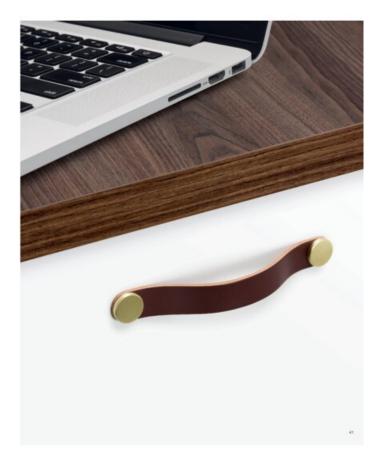

## Flexa Pull Leather 160mm **Brown/Chrome**

Part Number: V0404160P3601

Flexa Leather Pull, 160mm, Brown / Chrome

The leather Flexa handle adds a warm, organic touch to any piece of furniture.

Center to Center Length ----- 160 mm Colour Group - - - - Brown Finish Code ----- Brown, Polished Chrome Mounting Type - - - - M4 Machine Screw Overall Length - - - - 182 mm

## **Product Description**

The Flexa handle, made in leather, gives a warm, organic touch to whatever piece of furniture it may be fitted to. There are various measures to choose from which, combined with its leather finish and metallic buttons, means it can be fitted to decorative furniture in general, especially in bedrooms, dressing areas and as part of auxiliary furniture. It is made of the highest quality Spanish leather with the buttons manufactured in zamak.