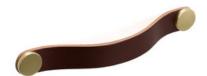

## Flexa Pull Leather 160mm **Brown/Chrome**

Part Number: V0404160P3601

Flexa Leather Pull, 160mm, Brown / Chrome

The leather Flexa handle adds a warm, organic touch to any piece of furniture.

Center to Center Length ----- 160 mm Colour Group - - - - Brown Finish Code ----- Brown, Polished Chrome Mounting Type - - - - M4 Machine Screw Overall Length - - - - 182 mm

## **Product Description**

The Flexa handle, made in leather, gives a warm, organic touch to whatever piece of furniture it may be fitted to. There are various measures to choose from which, combined with its leather finish and metallic buttons, means it can be fitted to decorative furniture in general, especially in bedrooms, dressing areas and as part of auxiliary furniture. It is made of the highest quality Spanish leather with the buttons manufactured in zamak.