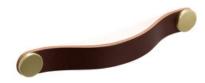

# Flexa Pull Leather 160mm Brown/Pewter

### Part Number: V0404160P3610

Flexa Leather Pull, 160mm, Brown / Pewter

The leather Flexa handle adds a warm, organic touch to any piece of furniture.

| Center to Center Length | - 160 mm           |
|-------------------------|--------------------|
| Colour Group            | · Brown            |
| Finish Code             | · Brown, Pewter    |
| Mounting Type           | · M4 Machine Screw |
| Overall Length          | - 182 mm           |

## **Product Description**

The Flexa handle, made in leather, gives a warm, organic touch to whatever piece of furniture it may be fitted to. There are various measures to choose from which, combined with its leather finish and metallic buttons, means it can be fitted to decorative furniture in general, especially in bedrooms, dressing areas and as part of auxiliary furniture. It is made of the highest quality Spanish leather with the buttons manufactured in zamak.