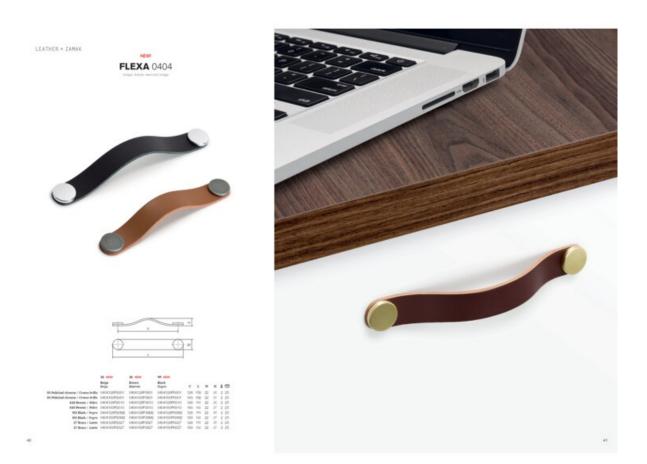

# Flexa Pull Leather 160mm Brown/Pewter

### Part Number: V0404160P3610

Flexa Leather Pull, 160mm, Brown / Pewter

The leather Flexa handle adds a warm, organic touch to any piece of furniture.

| Center to Center Length | - 160 mm           |
|-------------------------|--------------------|
| Colour Group            | · Brown            |
| Finish Code             | · Brown, Pewter    |
| Mounting Type           | · M4 Machine Screw |
| Overall Length          | - 182 mm           |

## **Product Description**

The Flexa handle, made in leather, gives a warm, organic touch to whatever piece of furniture it may be fitted to. There are various measures to choose from which, combined with its leather finish and metallic buttons, means it can be fitted to decorative furniture in general, especially in bedrooms, dressing areas and as part of auxiliary furniture. It is made of the highest quality Spanish leather with the buttons manufactured in zamak.