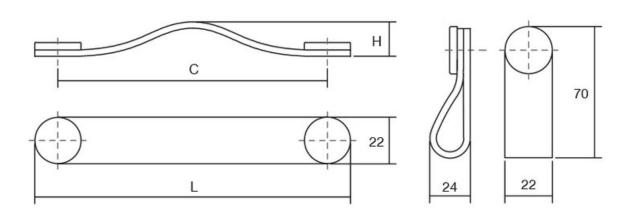

### Part Number: V0404160P3610

Flexa Leather Pull, 160mm, Brown / Pewter

The leather Flexa handle adds a warm, organic touch to any piece of furniture.

| Center to Center Length | - 160 mm           |
|-------------------------|--------------------|
| Colour Group            | · Brown            |
| Finish Code             | · Brown, Pewter    |
| Mounting Type           | · M4 Machine Screw |
| Overall Length          | - 182 mm           |