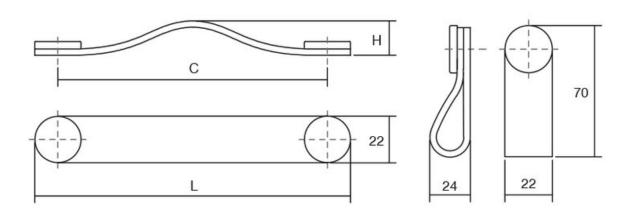

### Part Number: V0404160P3627

Flexa Leather Pull, 160mm, Brown / Brass

The leather Flexa handle adds a warm, organic touch to any piece of furniture.

| Center to Center Length | 160 mm               |
|-------------------------|----------------------|
| Colour Group            | Brown                |
| Finish Code             | Brown, Brushed Brass |
| Mounting Type           | M4 Machine Screw     |
| Overall Length          | 182 mm               |