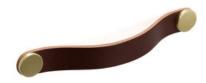

# Flexa Pull Leather 160mm Brown/Brass

### Part Number: V0404160P3627

Flexa Leather Pull, 160mm, Brown / Brass

The leather Flexa handle adds a warm, organic touch to any piece of furniture.

| Center to Center Length | 160 mm               |
|-------------------------|----------------------|
| Colour Group            | Brown                |
| Finish Code             | Brown, Brushed Brass |
| Mounting Type           | M4 Machine Screw     |
| Overall Length          | 182 mm               |

## **Product Description**

The Flexa handle, made in leather, gives a warm, organic touch to whatever piece of furniture it may be fitted to. There are various measures to choose from which, combined with its leather finish and metallic buttons, means it can be fitted to decorative furniture in general, especially in bedrooms, dressing areas and as part of auxiliary furniture. It is made of the highest quality Spanish leather with the buttons manufactured in zamak.