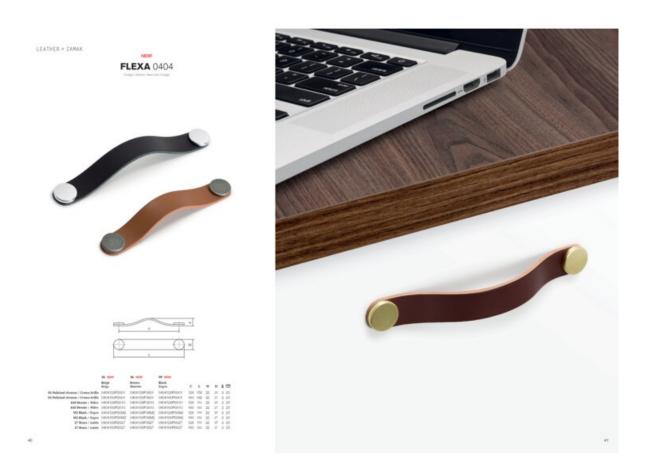

# Flexa Pull Leather 160mm Brown/Brass

### Part Number: V0404160P3627

Flexa Leather Pull, 160mm, Brown / Brass

The leather Flexa handle adds a warm, organic touch to any piece of furniture.

| Center to Center Length | 160 mm               |
|-------------------------|----------------------|
| Colour Group            | Brown                |
| Finish Code             | Brown, Brushed Brass |
| Mounting Type           | M4 Machine Screw     |
| Overall Length          | 182 mm               |

## **Product Description**

The Flexa handle, made in leather, gives a warm, organic touch to whatever piece of furniture it may be fitted to. There are various measures to choose from which, combined with its leather finish and metallic buttons, means it can be fitted to decorative furniture in general, especially in bedrooms, dressing areas and as part of auxiliary furniture. It is made of the highest quality Spanish leather with the buttons manufactured in zamak.