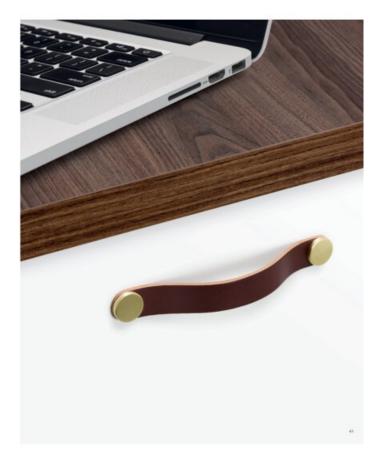

## **Product Description**

The Flexa handle, made in leather, gives a warm, organic touch to whatever piece of furniture it may be fitted to. There are various measures to choose from which, combined with its leather finish and metallic buttons, means it can be fitted to decorative furniture in general, especially in bedrooms, dressing areas and as part of auxiliary furniture. It is made of the highest quality Spanish leather with the buttons manufactured in zamak.