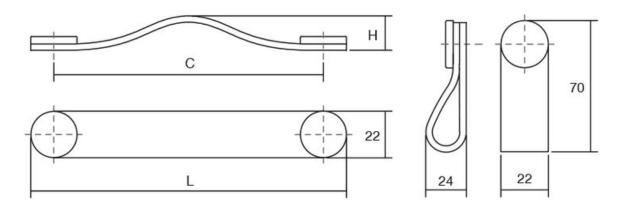

## Flexa Pull Leather 160mm **Brown/Black**

**Part Number: V0404160P36M2** 

Flexa Leather Pull, 160mm, Brown / Black

The leather Flexa handle adds a warm, organic touch to any piece of furniture.

Center to Center Length ----- 160 mm Colour Group - - - - Brown Mounting Type - - - - M4 Machine Screw Overall Length - - - - 182 mm