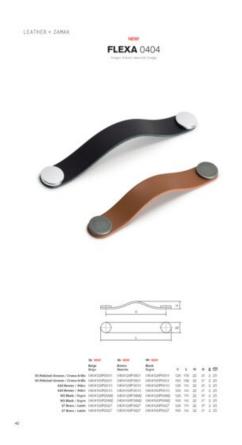

## Flexa Pull Leather 160mm **Brown/Black**

**Part Number: V0404160P36M2** 

Flexa Leather Pull, 160mm, Brown / Black

The leather Flexa handle adds a warm, organic touch to any piece of furniture.

Center to Center Length ----- 160 mm Colour Group - - - - Brown Mounting Type - - - - M4 Machine Screw Overall Length - - - - 182 mm

## **Product Description**

The Flexa handle, made in leather, gives a warm, organic touch to whatever piece of furniture it may be fitted to. There are various measures to choose from which, combined with its leather finish and metallic buttons, means it can be fitted to decorative furniture in general, especially in bedrooms, dressing areas and as part of auxiliary furniture. It is made of the highest quality Spanish leather with the buttons manufactured in zamak.