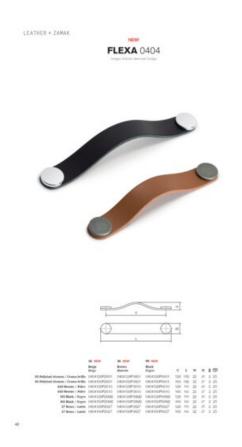

## Flexa Pull Leather 160mm Black/Chrome

Part Number: V0404160P9901

Flexa Leather Pull, 160mm, Black / Chrome

The leather Flexa handle adds a warm, organic touch to any piece of furniture.

Center to Center Length - - - - 160 mm Colour Group - - - - - Black Finish Code ----- Black, Polished Chrome Mounting Type - - - - M4 Machine Screw Overall Length - - - - 182 mm

## **Product Description**

The Flexa handle, made in leather, gives a warm, organic touch to whatever piece of furniture it may be fitted to. There are various measures to choose from which, combined with its leather finish and metallic buttons, means it can be fitted to decorative furniture in general, especially in bedrooms, dressing areas and as part of auxiliary furniture. It is made of the highest quality Spanish leather with the buttons manufactured in zamak.