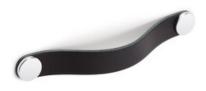

## Flexa Pull Leather 160mm Black/Chrome

Part Number: V0404160P9901

Flexa Leather Pull, 160mm, Black / Chrome

The leather Flexa handle adds a warm, organic touch to any piece of furniture.

Center to Center Length - - - - 160 mm Colour Group - - - - - Black Finish Code ----- Black, Polished Chrome Mounting Type - - - - M4 Machine Screw Overall Length - - - - 182 mm

## **Product Description**

The Flexa handle, made in leather, gives a warm, organic touch to whatever piece of furniture it may be fitted to. There are various measures to choose from which, combined with its leather finish and metallic buttons, means it can be fitted to decorative furniture in general, especially in bedrooms, dressing areas and as part of auxiliary furniture. It is made of the highest quality Spanish leather with the buttons manufactured in zamak.