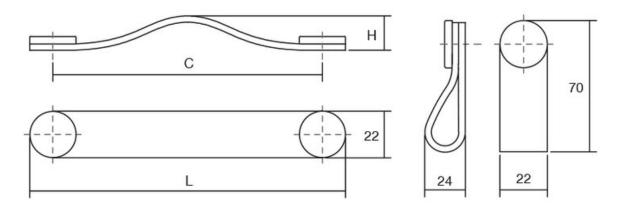

## Flexa Pull Leather 160mm Black/Chrome

Part Number: V0404160P9901

Flexa Leather Pull, 160mm, Black / Chrome

The leather Flexa handle adds a warm, organic touch to any piece of furniture.

Center to Center Length - - - - 160 mm Colour Group - - - - - Black Finish Code ----- Black, Polished Chrome Mounting Type - - - - M4 Machine Screw Overall Length - - - - 182 mm