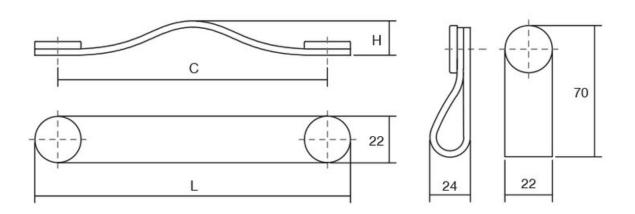

### Part Number: V0404160P9927

Flexa Leather Pull, 160mm, Black / Brass

The leather Flexa handle adds a warm, organic touch to any piece of furniture.

| Center to Center Length | 160 mm               |
|-------------------------|----------------------|
| Colour Group            | Black                |
| Finish Code             | Black, Brushed Brass |
| Mounting Type           | M4 Machine Screw     |
| Overall Length          | 182 mm               |