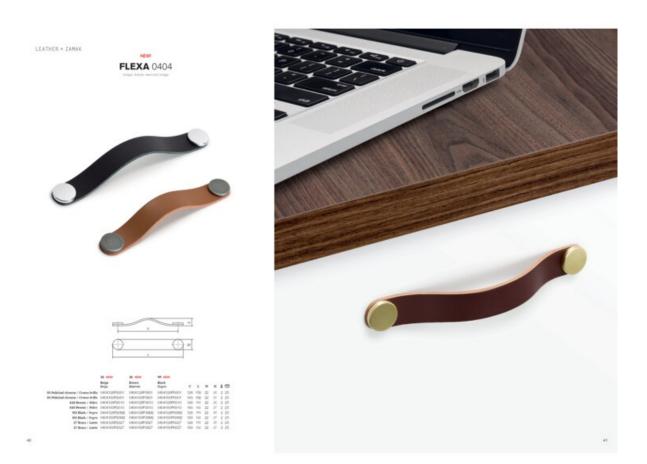

## **Product Description**

The Flexa handle, made in leather, gives a warm, organic touch to whatever piece of furniture it may be fitted to. There are various measures to choose from which, combined with its leather finish and metallic buttons, means it can be fitted to decorative furniture in general, especially in bedrooms, dressing areas and as part of auxiliary furniture. It is made of the highest quality Spanish leather with the buttons manufactured in zamak.