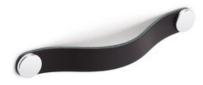

# Flexa Pull Leather 160mm Black/Brass

### Part Number: V0404160P9927

Flexa Leather Pull, 160mm, Black / Brass

The leather Flexa handle adds a warm, organic touch to any piece of furniture.

| Center to Center Length | 160 mm               |
|-------------------------|----------------------|
| Colour Group            | Black                |
| Finish Code             | Black, Brushed Brass |
| Mounting Type           | M4 Machine Screw     |
| Overall Length          | 182 mm               |