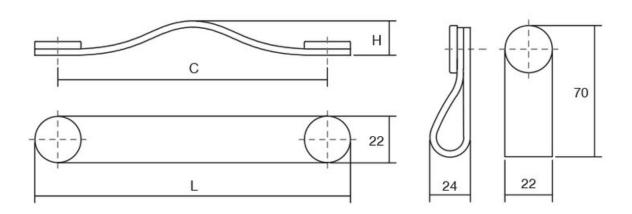

### Part Number: V0404160P99M2

Flexa Leather Pull, 160mm, Black / Black

The leather Flexa handle adds a warm, organic touch to any piece of furniture.

| Center to Center Length 16 | 60 mm            |
|----------------------------|------------------|
| Colour Group Bla           | ack              |
| Finish Code Bla            | ack, Matte Black |
| Mounting Type · M4         | 4 Machine Screw  |
| Overall Length 18          | 32 mm            |