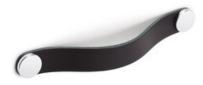

# Flexa Pull Leather 160mm Black/Black

### Part Number: V0404160P99M2

Flexa Leather Pull, 160mm, Black / Black

The leather Flexa handle adds a warm, organic touch to any piece of furniture.

| Center to Center Length 16 | 60 mm            |
|----------------------------|------------------|
| Colour Group Bla           | ack              |
| Finish Code Bla            | ack, Matte Black |
| Mounting Type · M4         | 4 Machine Screw  |
| Overall Length 18          | 32 mm            |

## **Product Description**

The Flexa handle, made in leather, gives a warm, organic touch to whatever piece of furniture it may be fitted to. There are various measures to choose from which, combined with its leather finish and metallic buttons, means it can be fitted to decorative furniture in general, especially in bedrooms, dressing areas and as part of auxiliary furniture. It is made of the highest quality Spanish leather with the buttons manufactured in zamak.