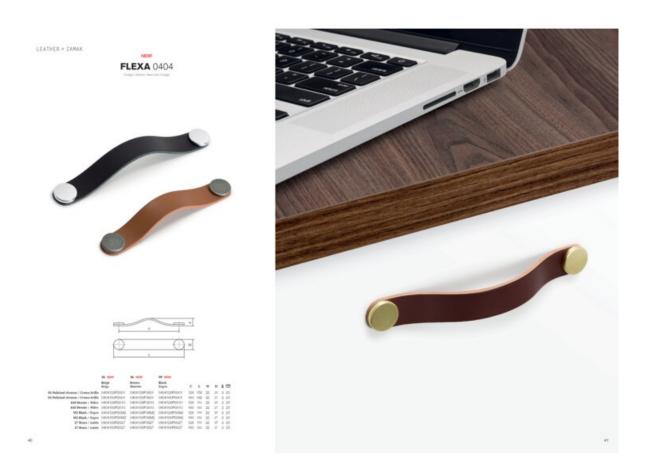

# Flexa Pull Leather 160mm Black/Black

### Part Number: V0404160P99M2

Flexa Leather Pull, 160mm, Black / Black

The leather Flexa handle adds a warm, organic touch to any piece of furniture.

| Center to Center Length 16 | 60 mm            |
|----------------------------|------------------|
| Colour Group Bla           | ack              |
| Finish Code Bla            | ack, Matte Black |
| Mounting Type · M4         | 4 Machine Screw  |
| Overall Length 18          | 32 mm            |

## **Product Description**

The Flexa handle, made in leather, gives a warm, organic touch to whatever piece of furniture it may be fitted to. There are various measures to choose from which, combined with its leather finish and metallic buttons, means it can be fitted to decorative furniture in general, especially in bedrooms, dressing areas and as part of auxiliary furniture. It is made of the highest quality Spanish leather with the buttons manufactured in zamak.