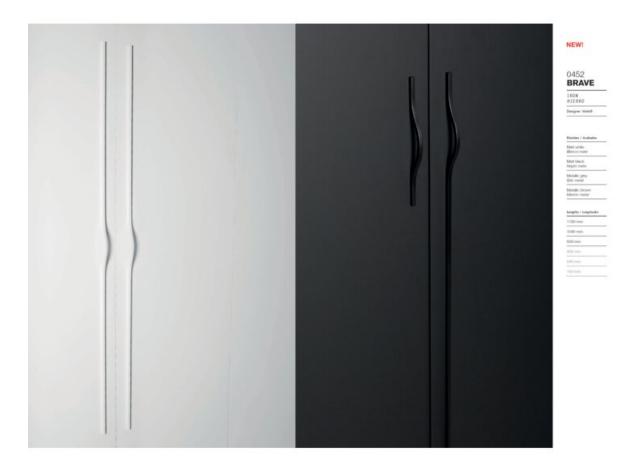

## **Product Description**

The design of the Brave handle is simple, stylish and attractive. The subtle curve of the handle makes it a lighter, minimalist model which looks perfect in kitchens, bathrooms and contemporary bedrooms. It is available in matt white and black and in the currently trending colours of metallic grey and metallic brown. Of the six sizes available, two of them are more than a metre in length which means they can be easily fitted to cupboards and doors with large dimensions with the option of positioning the handle in the centre or moving it.

## **Brave Pull 1120mm Metallic Brown**

Part Number: V04521120FM41

Brave Pull, 1120mm, Metallic Brown

The subtle curve of the Brave handle makes it a light, minimalist model, which perfectly suits kitchens, bathrooms, and contemporary bedrooms.

Center to Center Length ----- 192 and 1120 mm Colour Group - - - - - Brown Finish Code ----- Metallic Brown Mounting Type - - - - - M4 Machine Screw Overall Length ----- 1150 mm Projection (Height) ----- 33 mm