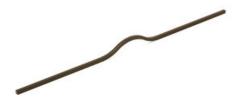

## **Brave Pull 1120mm Metallic Brown**

Part Number: V04521120FM41

Brave Pull, 1120mm, Metallic Brown

The subtle curve of the Brave handle makes it a light, minimalist model, which perfectly suits kitchens, bathrooms, and contemporary bedrooms.

## **Product Description**

The design of the Brave handle is simple, stylish and attractive. The subtle curve of the handle makes it a lighter, minimalist model which looks perfect in kitchens, bathrooms and contemporary bedrooms. It is available in matt white and black and in the currently trending colours of metallic grey and metallic brown. Of the six sizes available, two of them are more than a metre in length which means they can be easily fitted to cupboards and doors with large dimensions with the option of positioning the handle in the centre or moving it.

Center to Center Length ----- 192 and 1120 mm Colour Group - - - - - Brown Finish Code ----- Metallic Brown Mounting Type - - - - - M4 Machine Screw Overall Length ----- 1150 mm Projection (Height) ----- 33 mm