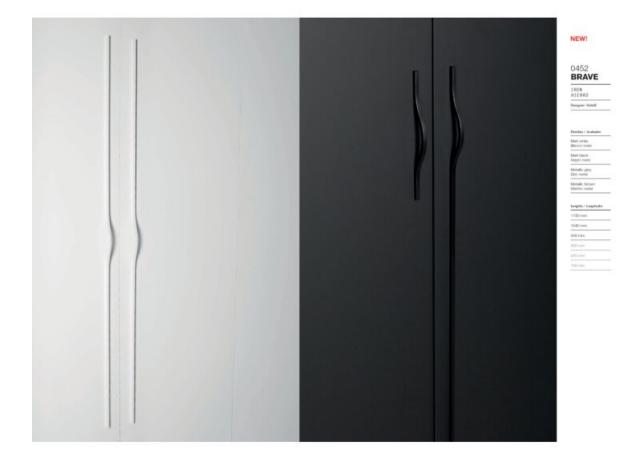

## **Product Description**

The design of the Brave handle is simple, stylish and attractive. The subtle curve of the handle makes it a lighter, minimalist model which looks perfect in kitchens, bathrooms and contemporary bedrooms. It is available in matt white and black and in the currently trending colours of metallic grey and metallic brown. Of the six sizes available, two of them are more than a metre in length which means they can be easily fitted to cupboards and doors with large dimensions with the option of positioning the handle in the centre or moving it.