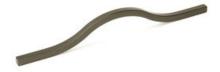

## **Brave Pull 192mm Metallic Grey**

## Part Number: V0452192FM23

Brave Pull, 192mm, Metallic Grey

The subtle curve of the Brave handle makes it a light, minimalist model, which perfectly suits kitchens, bathrooms, and contemporary bedrooms.

## **Product Description**

The design of the Brave handle is simple, stylish and attractive. The subtle curve of the handle makes it a lighter, minimalist model which looks perfect in kitchens, bathrooms and contemporary bedrooms. It is available in matt white and black and in the currently trending colours of metallic grey and metallic brown. Of the six sizes available, two of them are more than a metre in length which means they can be easily fitted to cupboards and doors with large dimensions with the option of positioning the handle in the centre or moving it.