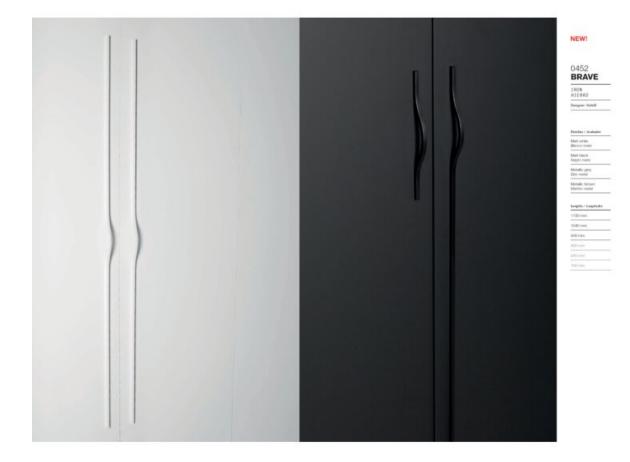

## **Product Description**

The design of the Brave handle is simple, stylish and attractive. The subtle curve of the handle makes it a lighter, minimalist model which looks perfect in kitchens, bathrooms and contemporary bedrooms. It is available in matt white and black and in the currently trending colours of metallic grey and metallic brown. Of the six sizes available, two of them are more than a metre in length which means they can be easily fitted to cupboards and doors with large dimensions with the option of positioning the handle in the centre or moving it.