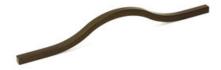

## **Brave Pull 192mm Metallic Brown**

## Part Number: V0452192FM41

Brave Pull, 192mm, Metallic Brown

The subtle curve of the Brave handle makes it a light, minimalist model, which perfectly suits kitchens, bathrooms, and contemporary bedrooms.

## **Product Description**

The design of the Brave handle is simple, stylish and attractive. The subtle curve of the handle makes it a lighter, minimalist model which looks perfect in kitchens, bathrooms and contemporary bedrooms. It is available in matt white and black and in the currently trending colours of metallic grey and metallic brown. Of the six sizes available, two of them are more than a metre in length which means they can be easily fitted to cupboards and doors with large dimensions with the option of positioning the handle in the centre or moving it.