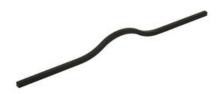

## **Brave Pull 320mm Matte Black**

## Part Number: V0452320FM2

Brave Pull, 320mm, Matte Black

The subtle curve of the Brave handle makes it a light, minimalist model, which perfectly suits kitchens, bathrooms, and contemporary bedrooms.

## **Product Description**

The design of the Brave handle is simple, stylish and attractive. The subtle curve of the handle makes it a lighter, minimalist model which looks perfect in kitchens, bathrooms and contemporary bedrooms. It is available in matt white and black and in the currently trending colours of metallic grey and metallic brown. Of the six sizes available, two of them are more than a metre in length which means they can be easily fitted to cupboards and doors with large dimensions with the option of positioning the handle in the centre or moving it.