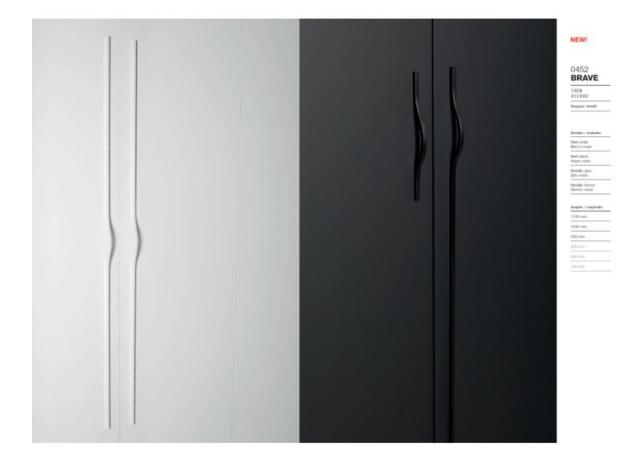

## **Brave Pull 320mm Matte Black**

## Part Number: V0452320FM2

Brave Pull, 320mm, Matte Black

The subtle curve of the Brave handle makes it a light, minimalist model, which perfectly suits kitchens, bathrooms, and contemporary bedrooms.

## **Product Description**

The design of the Brave handle is simple, stylish and attractive. The subtle curve of the handle makes it a lighter, minimalist model which looks perfect in kitchens, bathrooms and contemporary bedrooms. It is available in matt white and black and in the currently trending colours of metallic grey and metallic brown. Of the six sizes available, two of them are more than a metre in length which means they can be easily fitted to cupboards and doors with large dimensions with the option of positioning the handle in the centre or moving it.