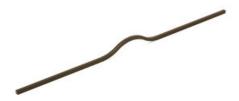

## **Brave Pull 480mm Metallic Brown**

Part Number: V0452480FM41

Brave Pull, 480mm, Metallic Brown

The subtle curve of the Brave handle makes it a light, minimalist model, which perfectly suits kitchens, bathrooms, and contemporary bedrooms.

## **Product Description**

The design of the Brave handle is simple, stylish and attractive. The subtle curve of the handle makes it a lighter, minimalist model which looks perfect in kitchens, bathrooms and contemporary bedrooms. It is available in matt white and black and in the currently trending colours of metallic grey and metallic brown. Of the six sizes available, two of them are more than a metre in length which means they can be easily fitted to cupboards and doors with large dimensions with the option of positioning the handle in the centre or moving it.