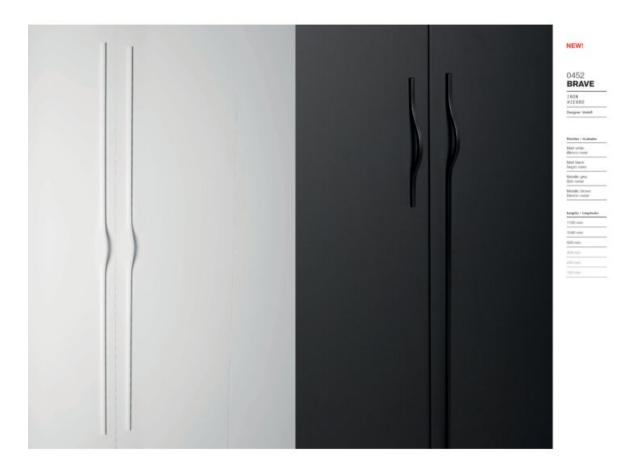

## **Brave Pull 480mm Metallic Brown**

Part Number: V0452480FM41

Brave Pull, 480mm, Metallic Brown

The subtle curve of the Brave handle makes it a light, minimalist model, which perfectly suits kitchens, bathrooms, and contemporary bedrooms.

## **Product Description**

The design of the Brave handle is simple, stylish and attractive. The subtle curve of the handle makes it a lighter, minimalist model which looks perfect in kitchens, bathrooms and contemporary bedrooms. It is available in matt white and black and in the currently trending colours of metallic grey and metallic brown. Of the six sizes available, two of them are more than a metre in length which means they can be easily fitted to cupboards and doors with large dimensions with the option of positioning the handle in the centre or moving it.