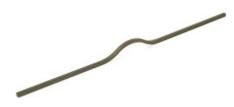

## Part Number: V0452992FM23

Brave Pull, 992mm, Metallic Grey

The subtle curve of the Brave handle makes it a light, minimalist model, which perfectly suits kitchens, bathrooms, and contemporary bedrooms.

## **Product Description**

The design of the Brave handle is simple, stylish and attractive. The subtle curve of the handle makes it a lighter, minimalist model which looks perfect in kitchens, bathrooms and contemporary bedrooms. It is available in matt white and black and in the currently trending colours of metallic grey and metallic brown. Of the six sizes available, two of them are more than a metre in length which means they can be easily fitted to cupboards and doors with large dimensions with the option of positioning the handle in the centre or moving it.